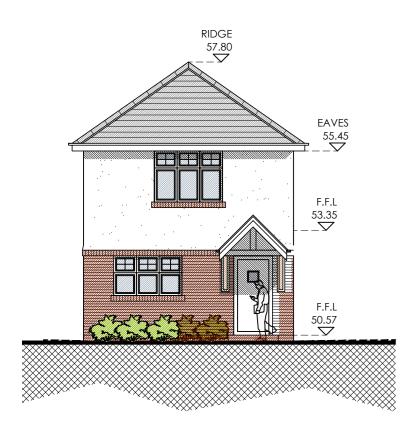

SOUTH ELEVATION SCALE 1:100

NORTH ELEVATION

LEGEND

PROPOSED GROUND LEVEL

EXISTING GROUND LEVEL

SCALE 1:100

EAST ELEVATION SCALE 1:100

| EXTERNAL AREA : 111 SQM / 1194 SQFT |
|-------------------------------------|
|                                     |
| MATERIALS SCHEDULE :                |
| WALLS : RED BRICK & WHITE RENDER    |
| ROOF : SLATE EFFECT TILES           |