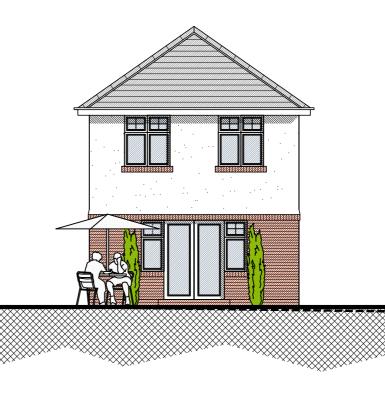

SOUTH ELEVATION SCALE 1:100

NORTH ELEVATION

LEGEND

PROPOSED GROUND LEVEL

EXISTING GROUND LEVEL

SCALE 1:100

EAST ELEVATION SCALE 1:100

| EXTERNAL AREA : 111 SQM / 1194 SQFT |
|-------------------------------------|
|                                     |
| MATERIALS SCHEDULE :                |
| WALLS : RED BRICK & WHITE RENDER    |
| ROOF : SLATE EFFECT TILES           |

WINDOWS : UPVC

3 BED HOUSE @: 91.6 SQM / 985 SQFT

| No. | Revision. | date | by |
|-----|-----------|------|----|
|     |           |      |    |

PROPOSED DEVELOPMENT, 63 - 67 ROSEMARY ROAD, POOLE, DORSET, BH12 3HA.