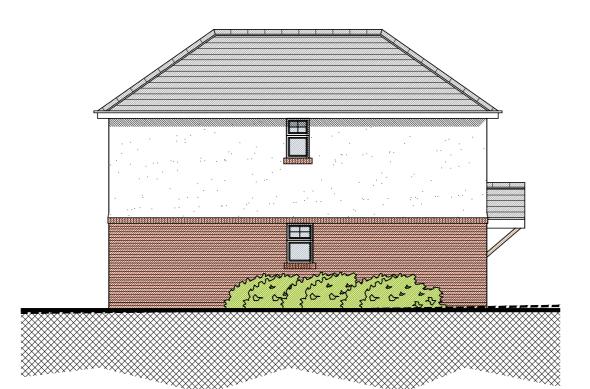

NORTH ELEVATION

LEGEND

PROPOSED GROUND LEVEL

EXISTING GROUND LEVEL

SCALE 1:100

EAST ELEVATION SCALE 1:100

| EXTERNAL AREA : 111 SQM / 1194 SQFT |
|-------------------------------------|
|                                     |
| MATERIALS SCHEDULE :                |
| WALLS : RED BRICK & WHITE RENDER    |
| ROOF : SLATE EFFECT TILES           |