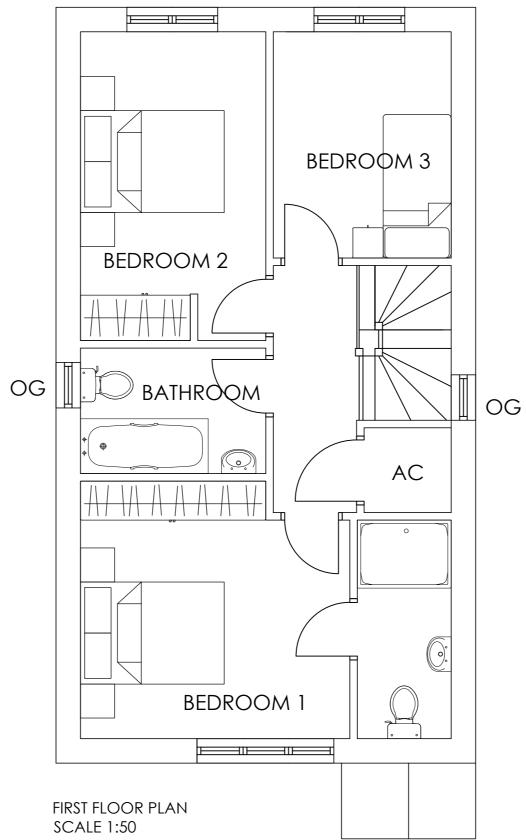

HARLEQUIN DEVELOPMENTS

UNIT 1 FLOOR PLANS AND ELEVATIONS

| scale AS SHOWN @ A2                                            | checked GR |  |  |  |   |  |
|----------------------------------------------------------------|------------|--|--|--|---|--|
| date AUGUST 2015 drawn JA                                      |            |  |  |  |   |  |
| 8443 / 201                                                     |            |  |  |  |   |  |
| Anders Roberts Cheer Ltd                                       |            |  |  |  | d |  |
| Chapel Studios, 14 Purewell,<br>Christchurch, Dorset, BH23 1EP |            |  |  |  |   |  |