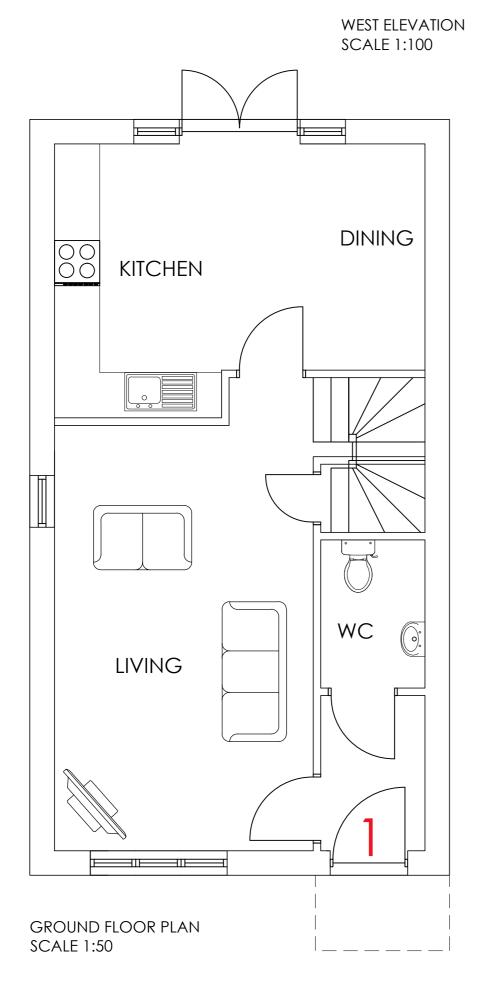

HARLEQUIN DEVELOPMENTS

UNIT 1 FLOOR PLANS AND ELEVATIONS

| scale AS SHOWN @ A2                                            | checked GR |  |  |  |   |  |
|----------------------------------------------------------------|------------|--|--|--|---|--|
| date AUGUST 2015 drawn JA                                      |            |  |  |  |   |  |
| 8443 / 201                                                     |            |  |  |  |   |  |
| Anders Roberts Cheer Ltd                                       |            |  |  |  | d |  |
| Chapel Studios, 14 Purewell,<br>Christchurch, Dorset, BH23 1EP |            |  |  |  |   |  |