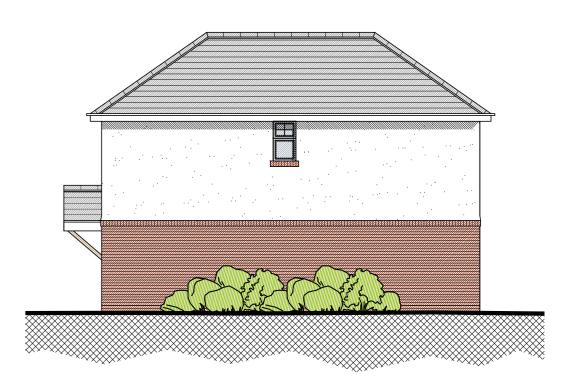

NORTH ELEVATION

LEGEND

PROPOSED GROUND LEVEL

EXISTING GROUND LEVEL

SCALE 1:100

EAST ELEVATION SCALE 1:100

| EXTERNAL AREA : 111 SQM / 1194 SQFT |
|-------------------------------------|
|                                     |
| MATERIALS SCHEDULE :                |
| WALLS : RED BRICK & WHITE RENDER    |
| ROOF : SLATE EFFECT TILES           |