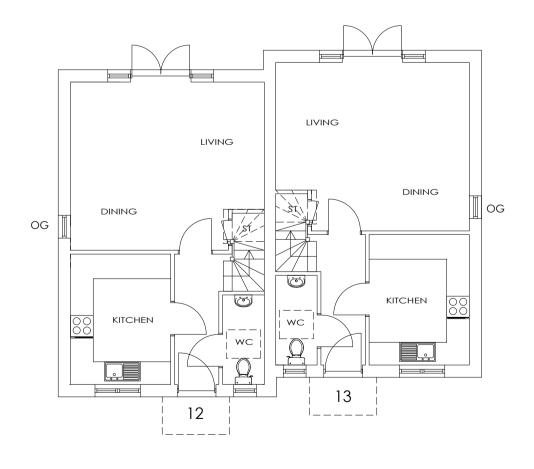

FRONT ELEVATION (SOUTH) SCALE 1:100

REAR ELEVATION (NORTH) SCALE 1:100

GROUND FLOOR PLAN SCALE 1:100

SIDE ELEVATION (WEST) SCALE 1:100

SIDE ELEVATION (EAST) SCALE 1:100

FIRST FLOOR PLAN SCALE 1:100

ROOF PLAN SCALE 1:100

## 10m @ 1:100

| SCHEDULE | OF ACCOM | MODATION  |           |
|----------|----------|-----------|-----------|
|          | NO. BEDS | GIA (sqm) | GIA (sqf) |
| PLOT 12  | 3 BED    | 82 SQM    | 880 SQFT  |
| PLOT 13  | 3 BED    | 82 SQM    | 880 SQFT  |