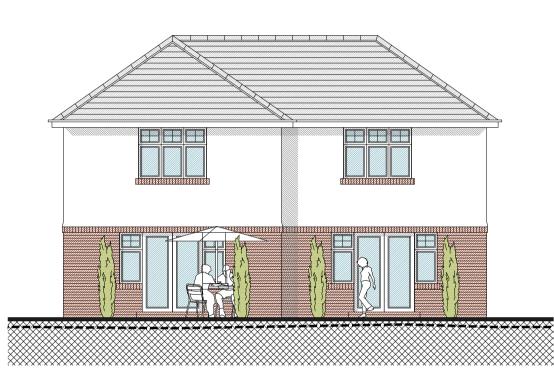

FRONT ELEVATION (SOUTH) SCALE 1:100

REAR ELEVATION (NORTH) SCALE 1:100

GROUND FLOOR PLAN SCALE 1:100

SIDE ELEVATION (WEST) SCALE 1:100

SIDE ELEVATION (EAST) SCALE 1:100

FIRST FLOOR PLAN SCALE 1:100

ROOF PLAN SCALE 1:100

**MATERIALS SCHEDULE :** 

WALLS : RED BRICK & WHITE RENDER

**ROOF : SLATE EFFECT TILES** WINDOWS : UPVC

B Clients comments added 25.06.19 GR 16.04.18 TC A Internal checks and changes

BH12 3HA

PROPOSED PLOT 12 & 13