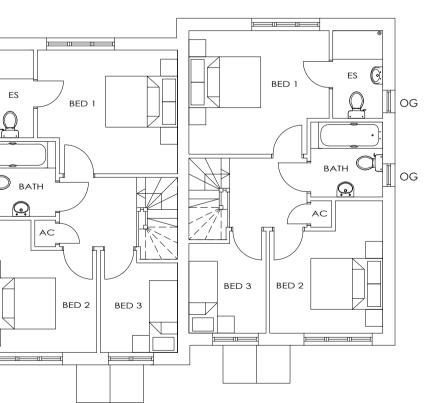

FRONT ELEVATION (SOUTH) SCALE 1:100

REAR ELEVATION (NORTH) SCALE 1:100

GROUND FLOOR PLAN SCALE 1:100

SIDE ELEVATION (WEST) SCALE 1:100

SIDE ELEVATION (EAST) SCALE 1:100

FIRST FLOOR PLAN SCALE 1:100

ROOF PLAN SCALE 1:100

## 10m @ 1:100

| SCHEDULE | OF ACCOM | MODATION  |           |
|----------|----------|-----------|-----------|
|          | NO. BEDS | GIA (sqm) | GIA (sqf) |
| PLOT 12  | 3 BED    | 82 SQM    | 880 SQFT  |
| PLOT 13  | 3 BED    | 82 SQM    | 880 SQFT  |