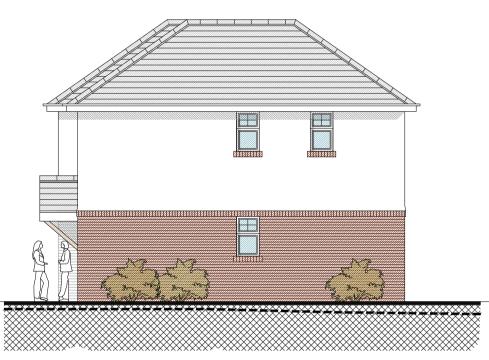

FRONT ELEVATION (SOUTH) SCALE 1:100

REAR ELEVATION (NORTH) SCALE 1:100

GROUND FLOOR PLAN SCALE 1:100

SIDE ELEVATION (WEST) SCALE 1:100

SIDE ELEVATION (EAST) SCALE 1:100

FIRST FLOOR PLAN SCALE 1:100

ROOF PLAN SCALE 1:100

**MATERIALS SCHEDULE :** 

WALLS : RED BRICK & WHITE RENDER

**ROOF : SLATE EFFECT TILES** WINDOWS : UPVC

B Clients comments added 25.06.19 GR 16.04.18 TC A Internal checks and changes

BH12 3HA

PROPOSED PLOT 12 & 13