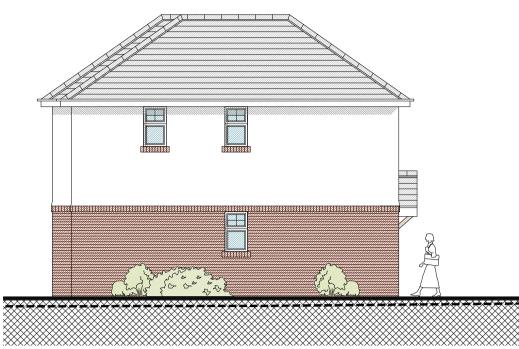

FRONT ELEVATION (SOUTH) SCALE 1:100

REAR ELEVATION (NORTH) SCALE 1:100

GROUND FLOOR PLAN SCALE 1:100

SIDE ELEVATION (WEST) SCALE 1:100

SIDE ELEVATION (EAST) SCALE 1:100

FIRST FLOOR PLAN SCALE 1:100

ROOF PLAN SCALE 1:100

**MATERIALS SCHEDULE :** 

WALLS : RED BRICK & WHITE RENDER

**ROOF : SLATE EFFECT TILES** WINDOWS : UPVC

B Clients comments added 25.06.19 GR 16.04.18 TC A Internal checks and changes

BH12 3HA

PROPOSED PLOT 12 & 13