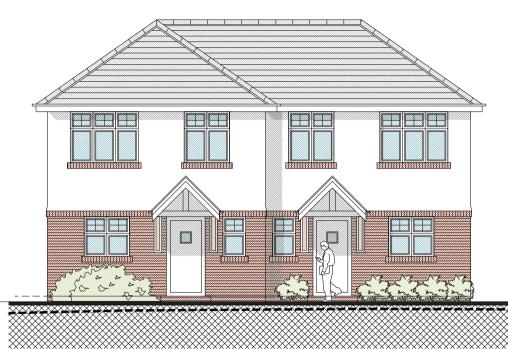

FRONT ELEVATION (SOUTH) SCALE 1:100

REAR ELEVATION (NORTH) SCALE 1:100

GROUND FLOOR PLAN SCALE 1:100

SIDE ELEVATION (WEST) SCALE 1:100

SIDE ELEVATION (EAST) SCALE 1:100

FIRST FLOOR PLAN SCALE 1:100

ROOF PLAN SCALE 1:100

**MATERIALS SCHEDULE :** 

WALLS : RED BRICK & WHITE RENDER

**ROOF : SLATE EFFECT TILES** WINDOWS : UPVC

B Clients comments added 25.06.19 GR 16.04.18 TC A Internal checks and changes

BH12 3HA

PROPOSED PLOT 12 & 13