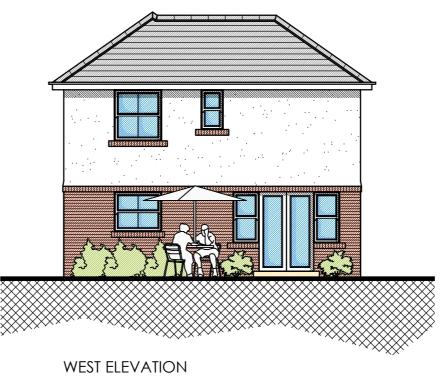

SCALE 1:100

GROUND FLOOR PLAN SCALE 1:50

FIRST FLOOR PLAN SCALE 1:50

MATERIALS SCHEDULE :

WALLS : RED BRICK

WINDOWS : UPVC SASH

SCHEDULE OF ACCOMMODATION:

1 X 2 BEDROOM HOUSE @: 75 SQM / 807 SQFT

EXTERNAL AREA @: 93.4 SQM / 1004 SQFT

ROOF: SLATE EFFECT TILES

A FLOOR PLAN REVISED 01/10/14 GR

No. Revision. date by

PROPOSED DEVELOPMENT, R/O 75-79 KNIGHTSDALE ROAD, WEYMOUTH, DORSET, DT4 0HU.

HARLEQUIN HOMES (UK) LTD