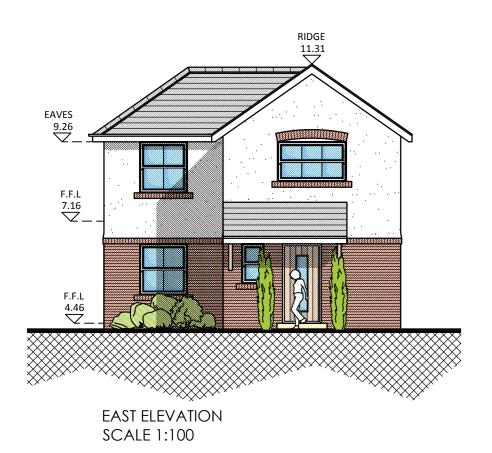

SCALE 1:100

GROUND FLOOR PLAN SCALE 1:50

FIRST FLOOR PLAN SCALE 1:50

MATERIALS SCHEDULE :

WALLS : RED BRICK

WINDOWS : UPVC SASH

SCHEDULE OF ACCOMMODATION:

1 X 2 BEDROOM HOUSE @: 75 SQM / 807 SQFT

EXTERNAL AREA @: 93.4 SQM / 1004 SQFT

ROOF: SLATE EFFECT TILES

A FLOOR PLAN REVISED 01/10/14 GR

No. Revision. date by

PROPOSED DEVELOPMENT, R/O 75-79 KNIGHTSDALE ROAD, WEYMOUTH, DORSET, DT4 0HU.

HARLEQUIN HOMES (UK) LTD