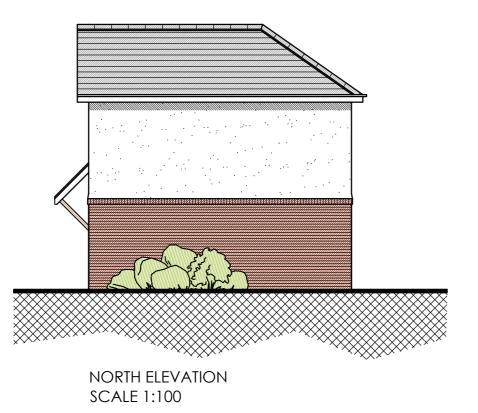

SCALE 1:100

GROUND FLOOR PLAN SCALE 1:50

FIRST FLOOR PLAN SCALE 1:50

MATERIALS SCHEDULE :

WALLS : RED BRICK

WINDOWS : UPVC SASH

SCHEDULE OF ACCOMMODATION:

1 X 2 BEDROOM HOUSE @: 75 SQM / 807 SQFT

EXTERNAL AREA @: 93.4 SQM / 1004 SQFT

ROOF: SLATE EFFECT TILES

A FLOOR PLAN REVISED 01/10/14 GR

No. Revision. date by

PROPOSED DEVELOPMENT, R/O 75-79 KNIGHTSDALE ROAD, WEYMOUTH, DORSET, DT4 0HU.

HARLEQUIN HOMES (UK) LTD