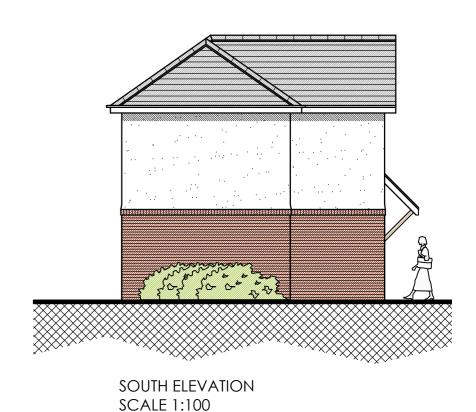

SCALE 1:100

GROUND FLOOR PLAN SCALE 1:50

FIRST FLOOR PLAN SCALE 1:50

MATERIALS SCHEDULE :

WALLS : RED BRICK

WINDOWS : UPVC SASH

SCHEDULE OF ACCOMMODATION:

1 X 2 BEDROOM HOUSE @: 75 SQM / 807 SQFT

EXTERNAL AREA @: 93.4 SQM / 1004 SQFT

ROOF: SLATE EFFECT TILES

A FLOOR PLAN REVISED 01/10/14 GR

No. Revision. date by

PROPOSED DEVELOPMENT, R/O 75-79 KNIGHTSDALE ROAD, WEYMOUTH, DORSET, DT4 0HU.

HARLEQUIN HOMES (UK) LTD