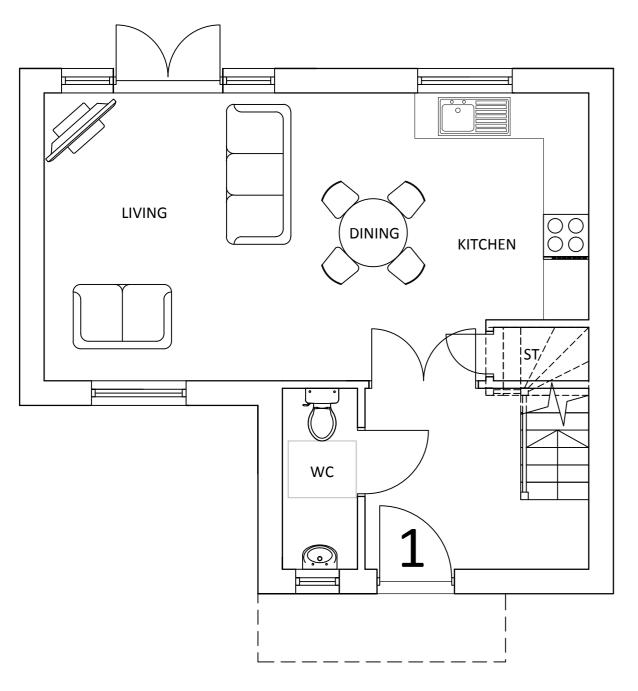

SCALE 1:100

GROUND FLOOR PLAN SCALE 1:50

FIRST FLOOR PLAN SCALE 1:50

MATERIALS SCHEDULE :

WALLS : RED BRICK

WINDOWS : UPVC SASH

SCHEDULE OF ACCOMMODATION:

1 X 2 BEDROOM HOUSE @: 75 SQM / 807 SQFT

EXTERNAL AREA @: 93.4 SQM / 1004 SQFT

ROOF: SLATE EFFECT TILES

A FLOOR PLAN REVISED 01/10/14 GR

No. Revision. date by

PROPOSED DEVELOPMENT, R/O 75-79 KNIGHTSDALE ROAD, WEYMOUTH, DORSET, DT4 0HU.

HARLEQUIN HOMES (UK) LTD