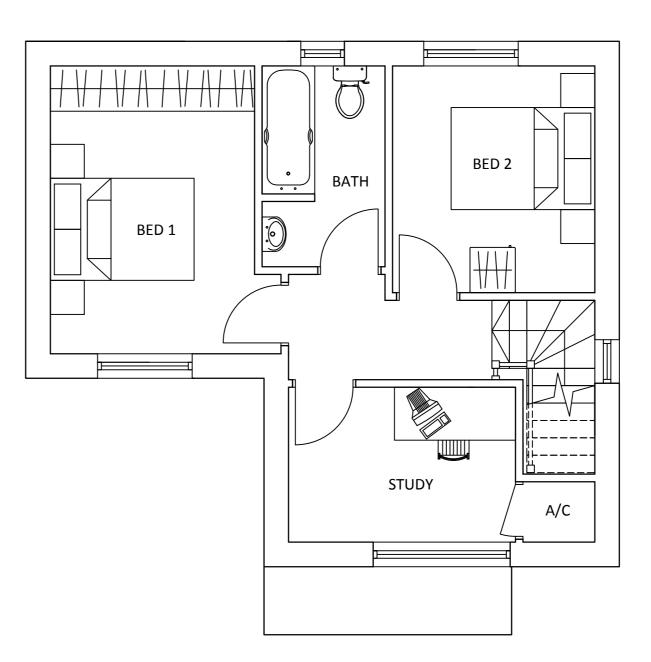

SCALE 1:100

GROUND FLOOR PLAN SCALE 1:50

FIRST FLOOR PLAN SCALE 1:50

MATERIALS SCHEDULE :

WALLS : RED BRICK

WINDOWS : UPVC SASH

SCHEDULE OF ACCOMMODATION:

1 X 2 BEDROOM HOUSE @: 75 SQM / 807 SQFT

EXTERNAL AREA @: 93.4 SQM / 1004 SQFT

ROOF: SLATE EFFECT TILES

A FLOOR PLAN REVISED 01/10/14 GR

No. Revision. date by

PROPOSED DEVELOPMENT, R/O 75-79 KNIGHTSDALE ROAD, WEYMOUTH, DORSET, DT4 0HU.

HARLEQUIN HOMES (UK) LTD