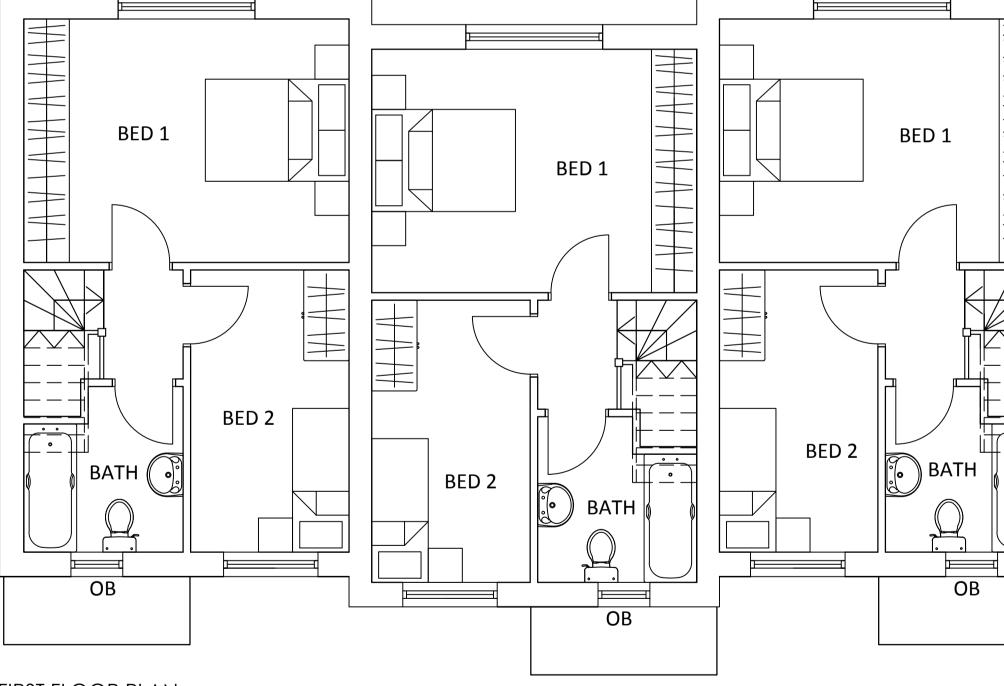

WEST ELEVATION SCALE 1:100

NORTH ELEVATION SCALE 1:100

SCALE 1:50

SOUTH ELEVATION SCALE 1:100

FIRST FLOOR PLAN SCALE 1:50

EXTERNAL AREA @: 218.2 SQM / 2347 SQFT No. Revision. PROPOSED DEVELOPMENT, R/O 75-79 KNIGHTSDALE ROAD, WEYMOUTH, DORSET,

drawn JA

SCHEDULE OF ACCOMMODATION : 3 X 2 BEDROOM HOUSES @: 60.6 SQM / 625 SQFT

WINDOWS : UPVC SASH ROOF : SLATE EFFECT TILES

MATERIALS SCHEDULE : WALLS : RED BRICK

h É 🗠

\_ -

Z

OB