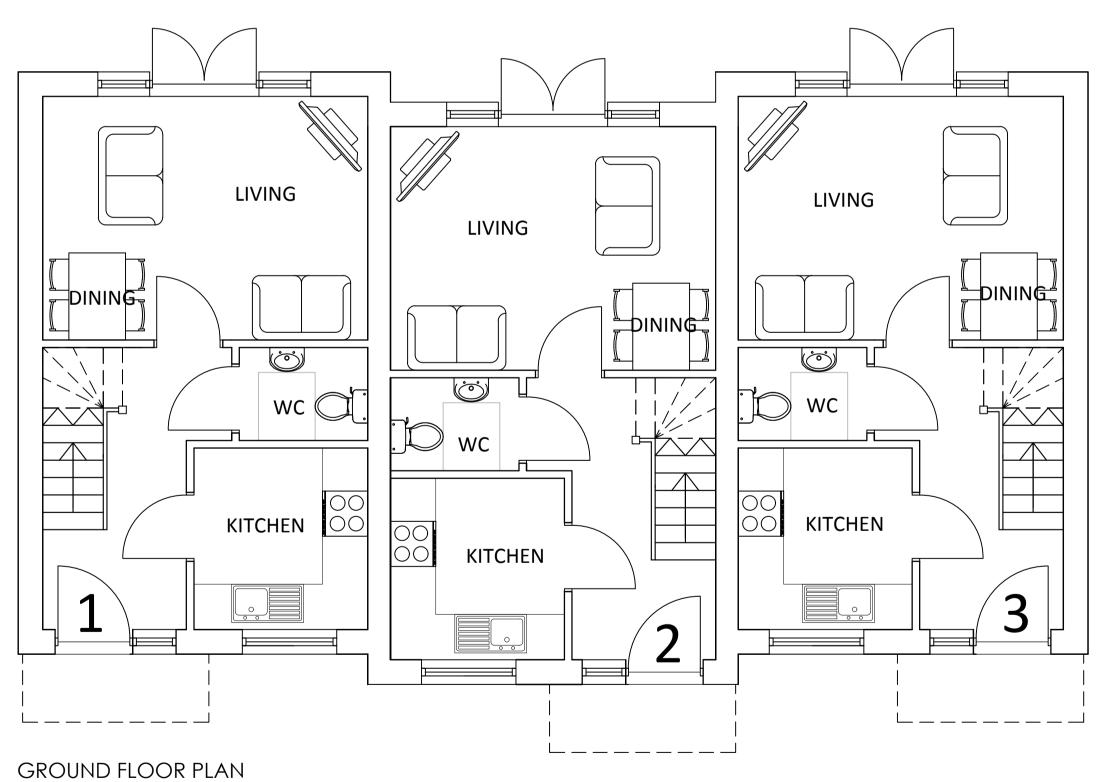

WEST ELEVATION SCALE 1:100

NORTH ELEVATION SCALE 1:100

SCALE 1:50

SOUTH ELEVATION SCALE 1:100

FIRST FLOOR PLAN SCALE 1:50

EXTERNAL AREA @: 218.2 SQM / 2347 SQFT No. Revision. PROPOSED DEVELOPMENT, R/O 75-79 KNIGHTSDALE ROAD, WEYMOUTH, DORSET,

drawn JA

SCHEDULE OF ACCOMMODATION : 3 X 2 BEDROOM HOUSES @: 60.6 SQM / 625 SQFT

WINDOWS : UPVC SASH ROOF : SLATE EFFECT TILES

MATERIALS SCHEDULE : WALLS : RED BRICK

h É 🗠

\_ -

Z

OB