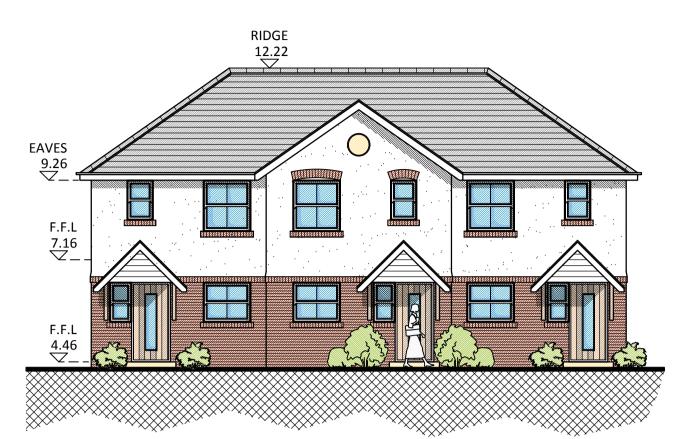

WEST ELEVATION SCALE 1:100

NORTH ELEVATION SCALE 1:100

SCALE 1:50

SOUTH ELEVATION SCALE 1:100

FIRST FLOOR PLAN SCALE 1:50

EXTERNAL AREA @: 218.2 SQM / 2347 SQFT No. Revision. PROPOSED DEVELOPMENT, R/O 75-79 KNIGHTSDALE ROAD, WEYMOUTH, DORSET,

drawn JA

SCHEDULE OF ACCOMMODATION : 3 X 2 BEDROOM HOUSES @: 60.6 SQM / 625 SQFT

WINDOWS : UPVC SASH ROOF : SLATE EFFECT TILES

MATERIALS SCHEDULE : WALLS : RED BRICK

h É 🗠

\_ -

Z

OB