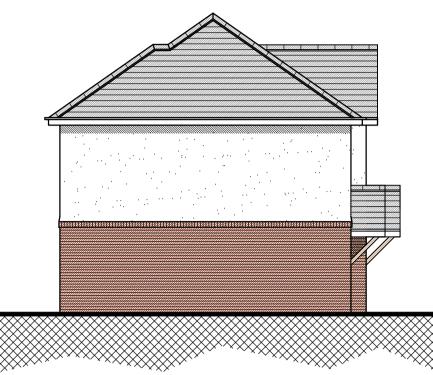

WEST ELEVATION SCALE 1:100

NORTH ELEVATION SCALE 1:100

SCALE 1:50

SOUTH ELEVATION SCALE 1:100

FIRST FLOOR PLAN SCALE 1:50

EXTERNAL AREA @: 218.2 SQM / 2347 SQFT No. Revision. PROPOSED DEVELOPMENT, R/O 75-79 KNIGHTSDALE ROAD, WEYMOUTH, DORSET,

drawn JA

SCHEDULE OF ACCOMMODATION : 3 X 2 BEDROOM HOUSES @: 60.6 SQM / 625 SQFT

WINDOWS : UPVC SASH ROOF : SLATE EFFECT TILES

MATERIALS SCHEDULE : WALLS : RED BRICK

h É 🗠

\_ -

Z

OB