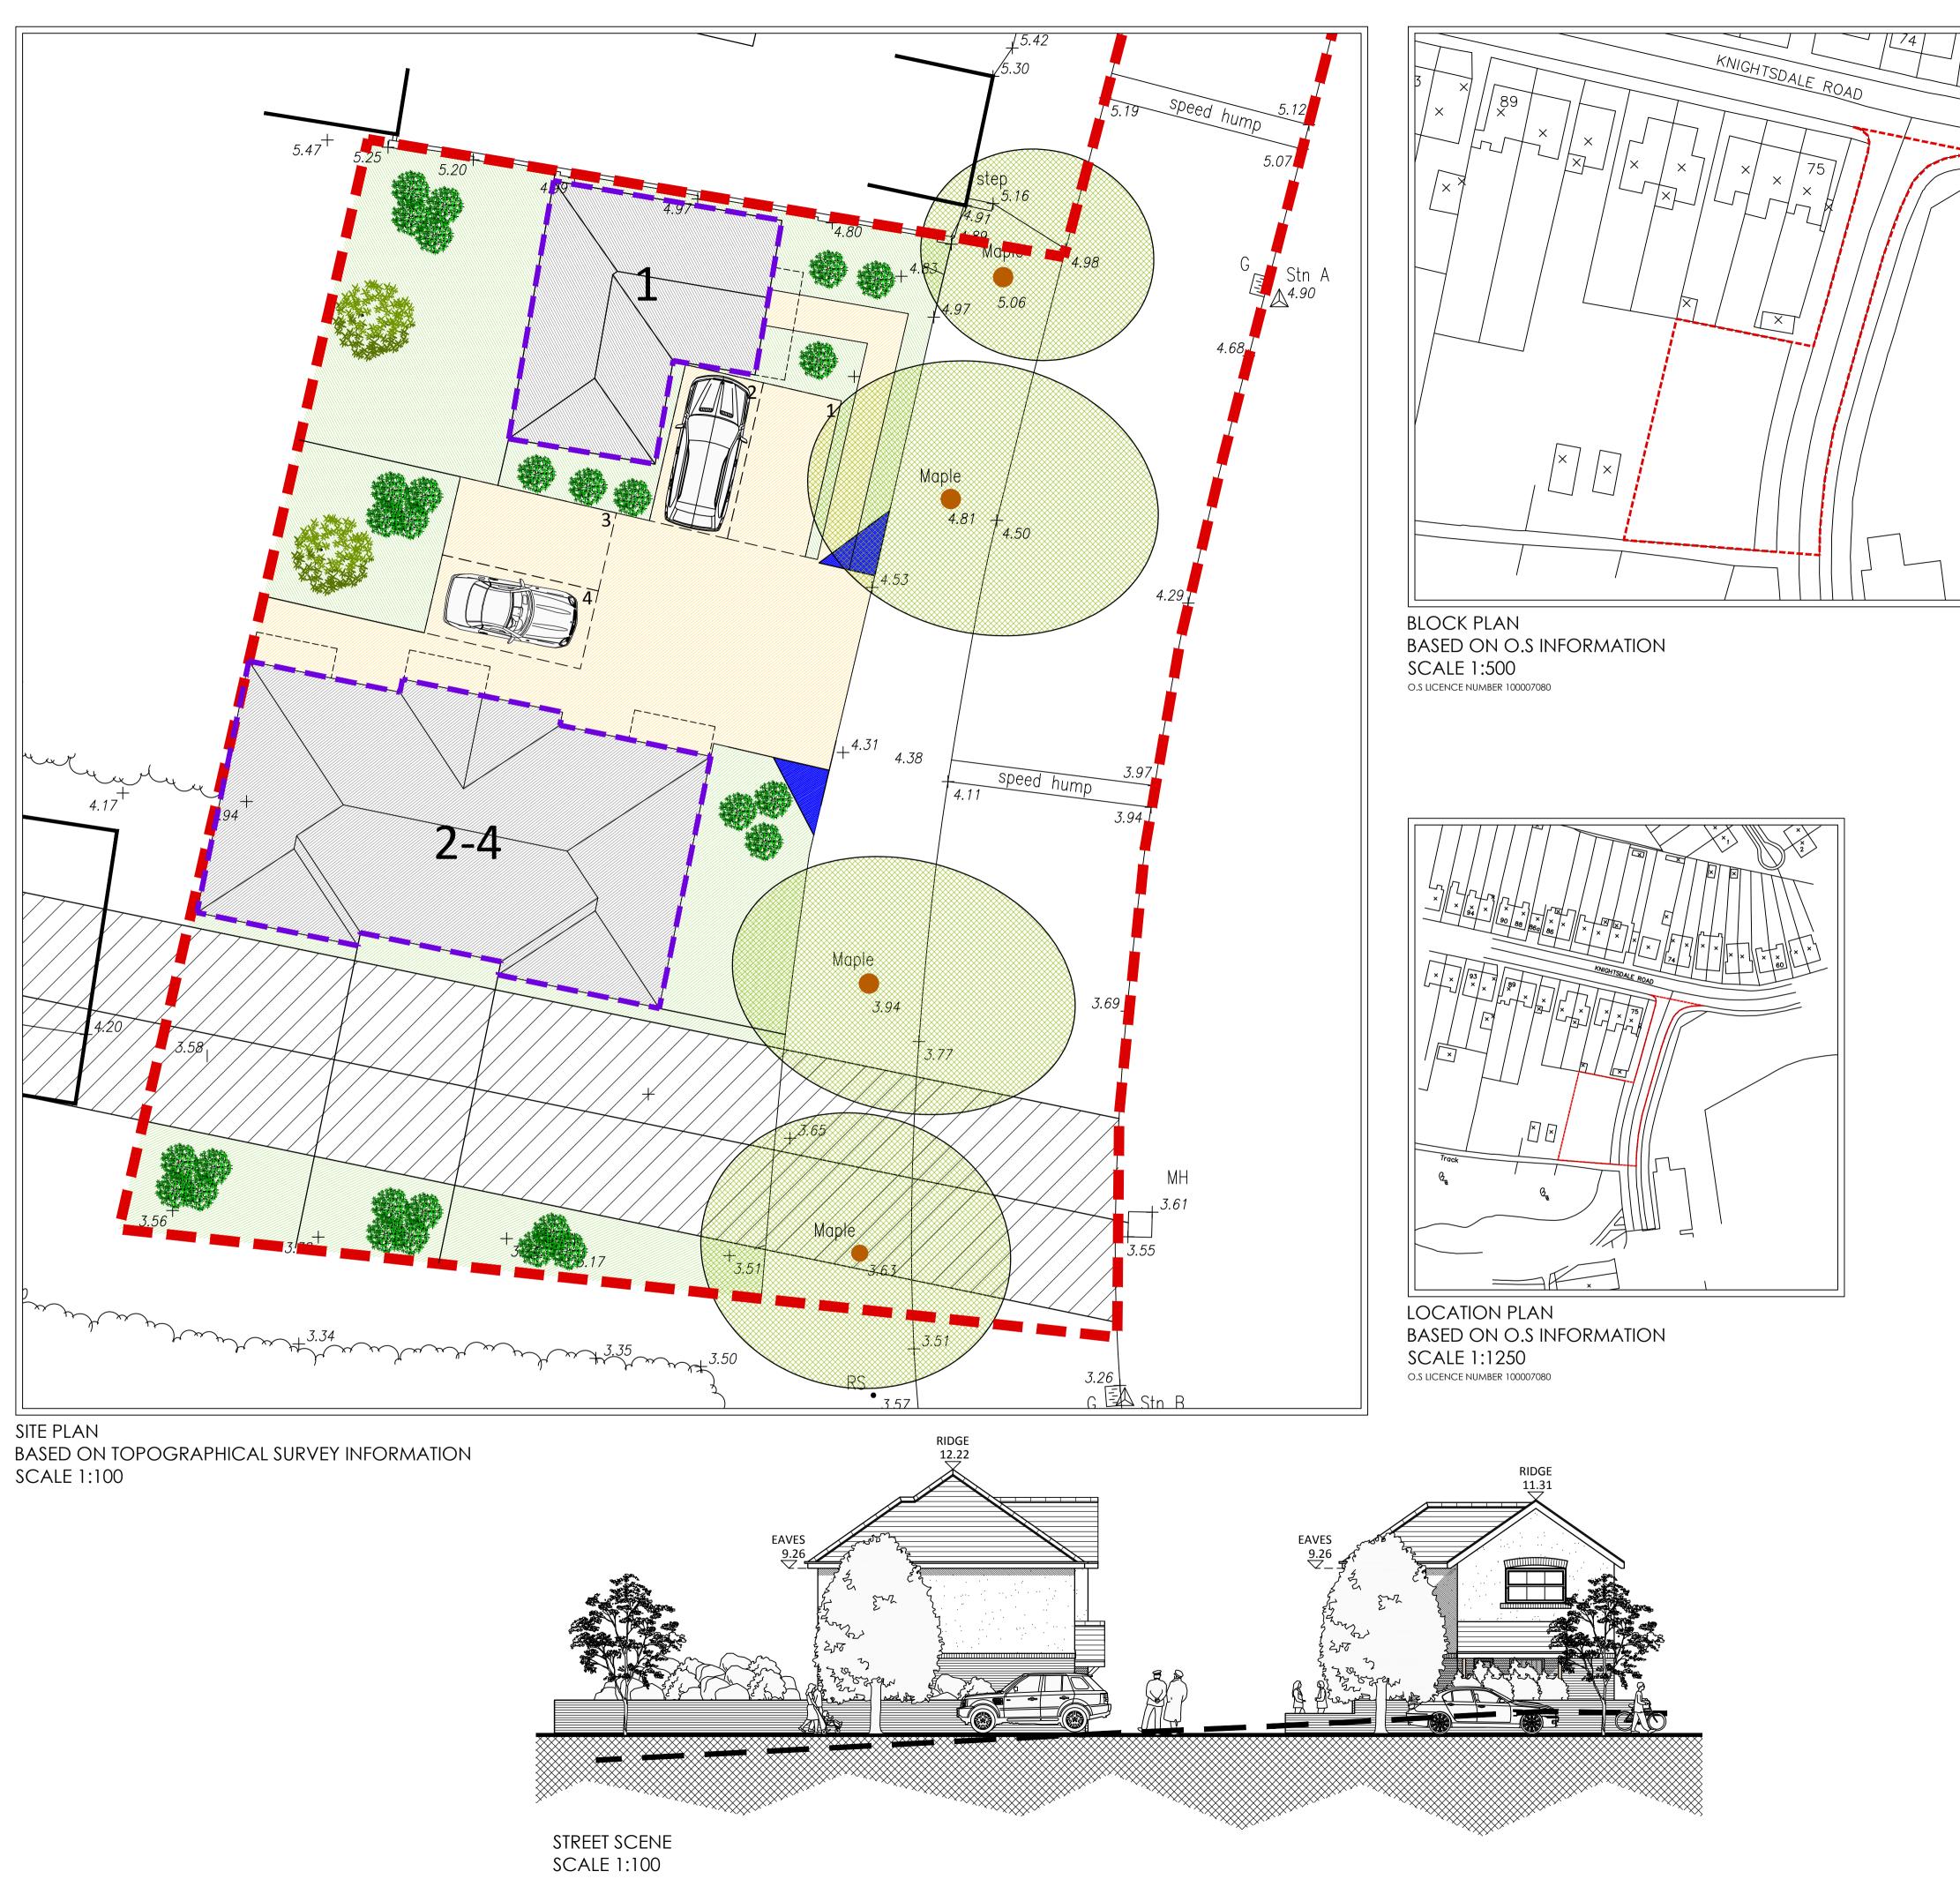

| LEGEND                                                                                   |
|------------------------------------------------------------------------------------------|
| SITE BOUNDARY                                                                            |
| PROPOSED PLANTING                                                                        |
|                                                                                          |
| PREVIOUSLY APPROVED<br>APPLICATION                                                       |
| SEWER & EASEMENT                                                                         |
|                                                                                          |
| SITE AREA : 0.27 ACRES / 0.11 HECTARES<br>4 X 2 BED HOUSES<br>4 X PARKING SPACES         |
| No. Revision. date by                                                                    |
| PROPOSED DEVELOPMENT,<br>R/O 75-79 KNIGHTSDALE ROAD,<br>WEYMOUTH,<br>DORSET,<br>DT4 0HU. |
| HARLEQUIN HOMES (UK) LTD                                                                 |
| SITE, BLOCK, LOCATION PLANS &<br>STREET SCENE                                            |
| scaleAS SHOWN @ A1checkeddateSEPTEMBER 2014drawnJA                                       |
| 8488 / 100                                                                               |
| Anders Roberts Cheer Ltd                                                                 |
|                                                                                          |
| Harlequin homes                                                                          |