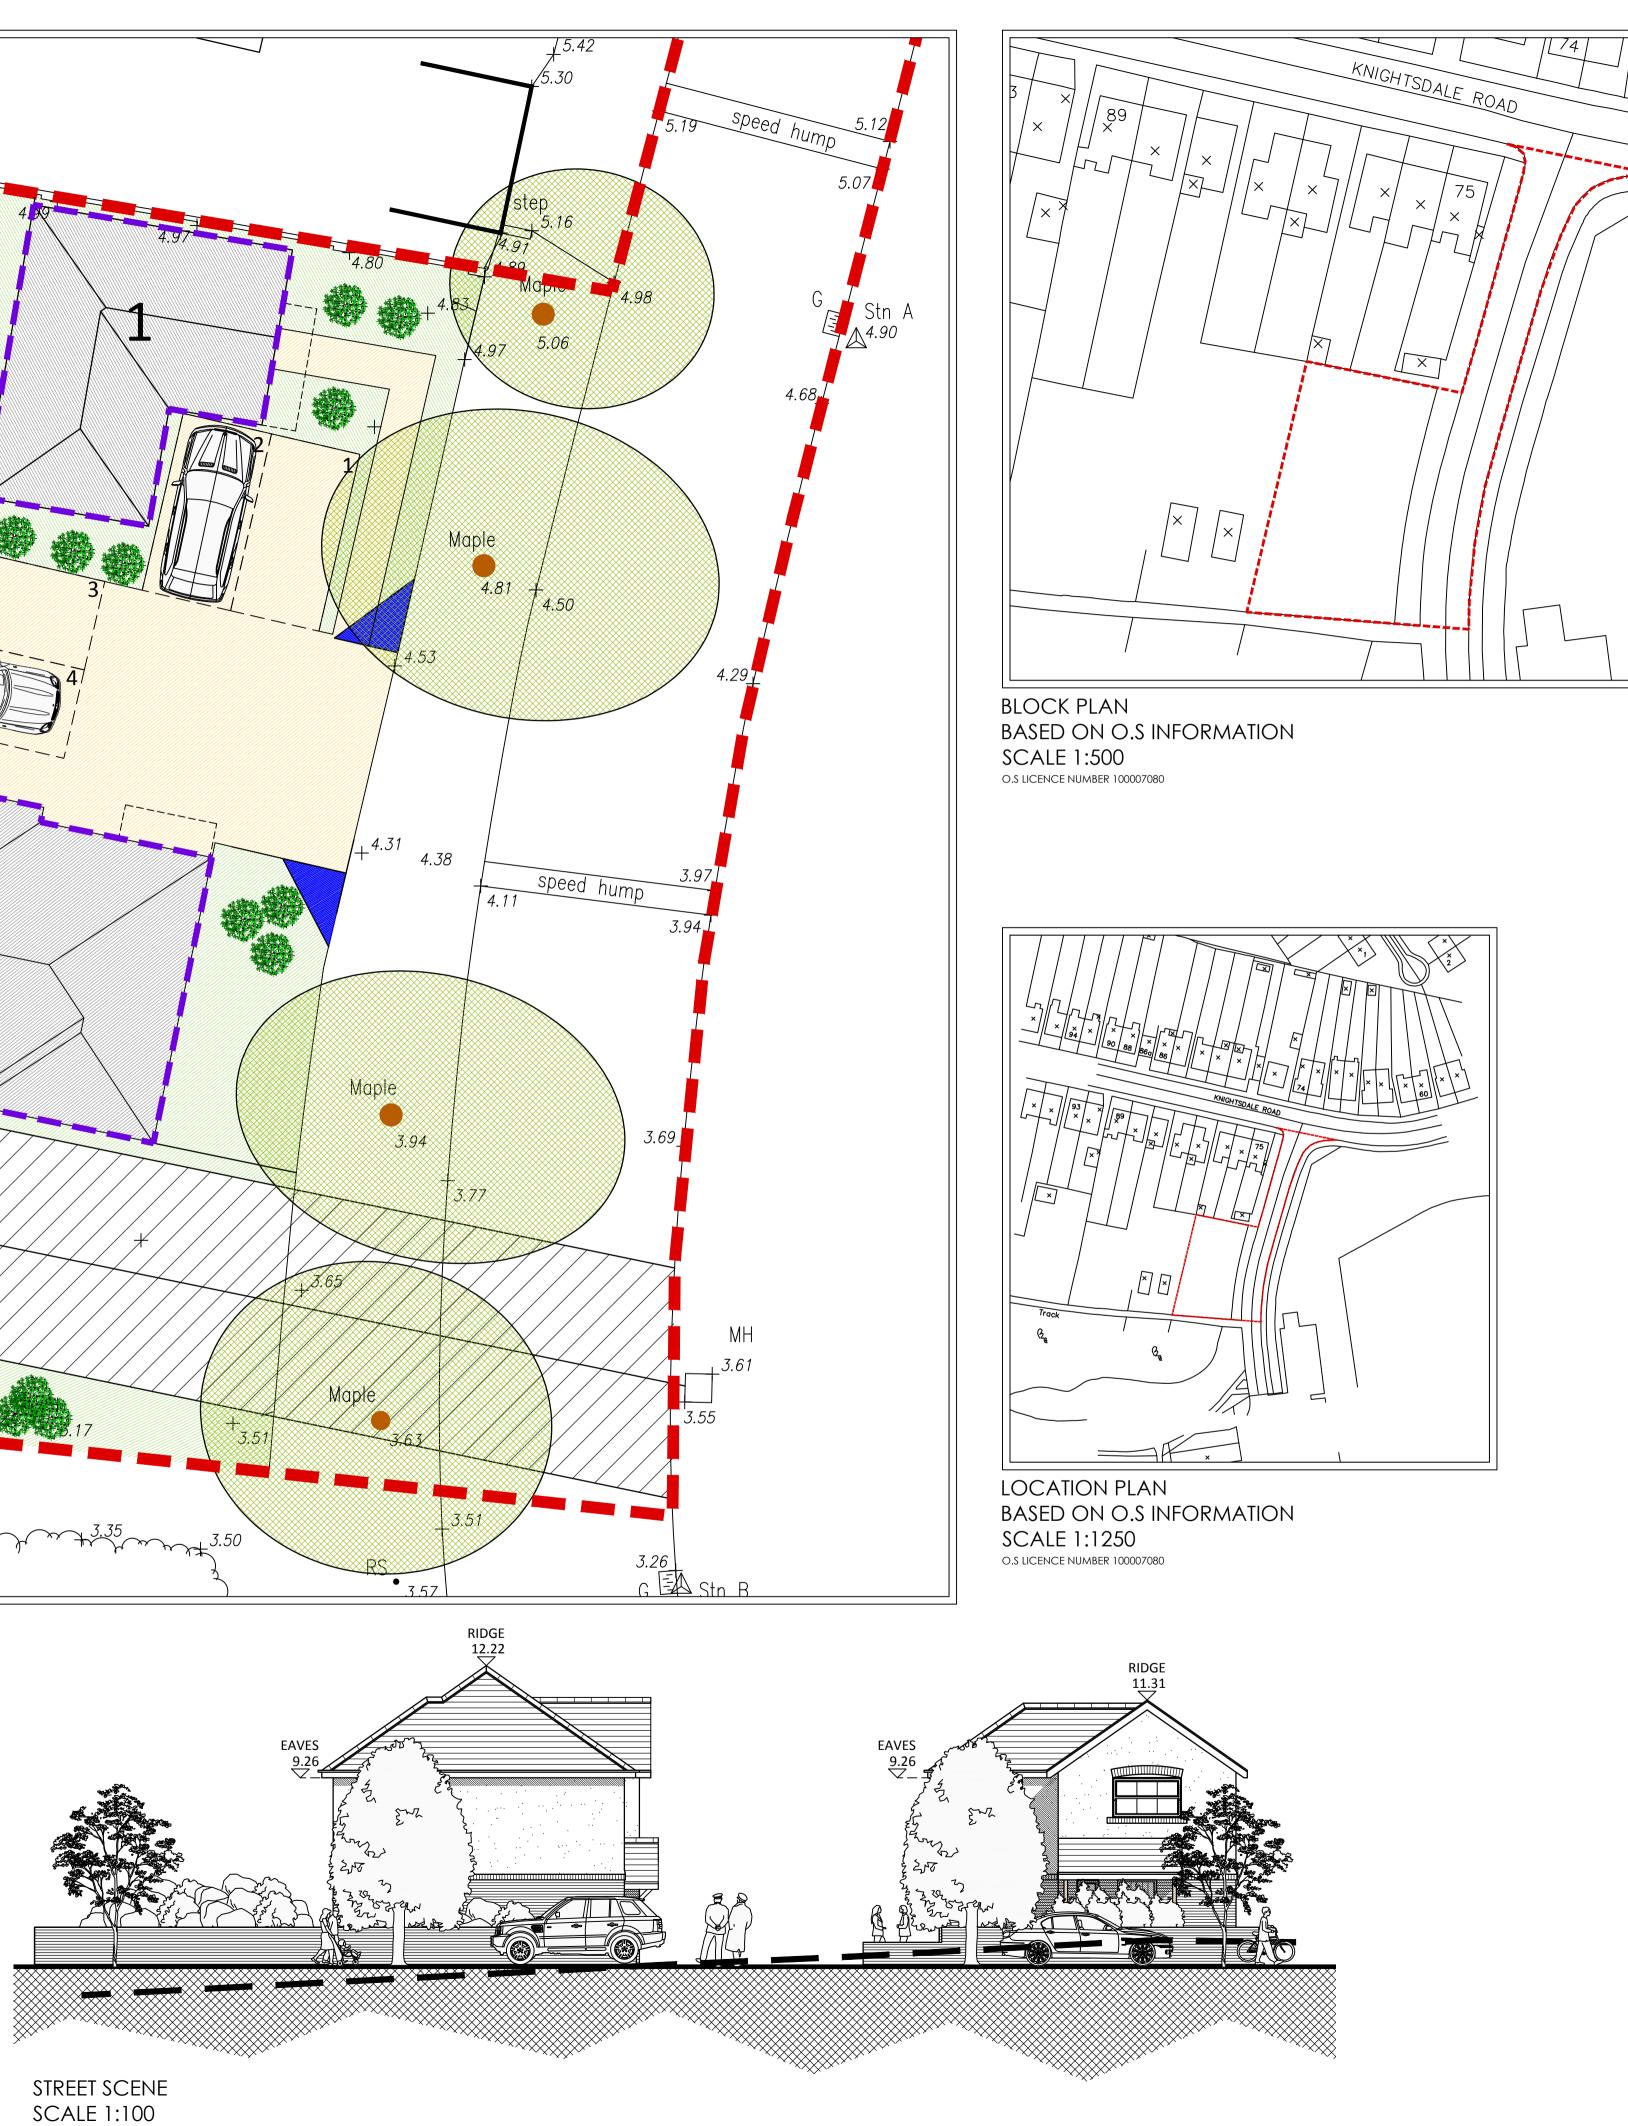

| LEGEND                                                                                   |
|------------------------------------------------------------------------------------------|
| SITE BOUNDARY                                                                            |
| PROPOSED PLANTING                                                                        |
|                                                                                          |
| PREVIOUSLY APPROVED<br>APPLICATION                                                       |
| SEWER & EASEMENT                                                                         |
|                                                                                          |
| SITE AREA : 0.27 ACRES / 0.11 HECTARES<br>4 X 2 BED HOUSES<br>4 X PARKING SPACES         |
| No. Revision. date by                                                                    |
| PROPOSED DEVELOPMENT,<br>R/O 75-79 KNIGHTSDALE ROAD,<br>WEYMOUTH,<br>DORSET,<br>DT4 0HU. |
| HARLEQUIN HOMES (UK) LTD                                                                 |
| SITE, BLOCK, LOCATION PLANS &<br>STREET SCENE                                            |
| scaleAS SHOWN @ A1checkeddateSEPTEMBER 2014drawnJA                                       |
| 8488 / 100                                                                               |
| Anders Roberts Cheer Ltd                                                                 |
|                                                                                          |
| Harlequin homes                                                                          |