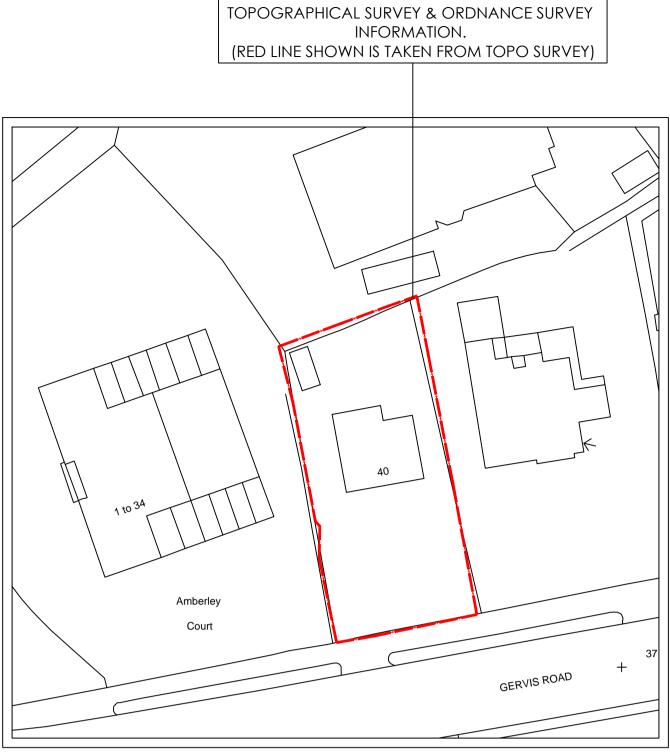

EXISTING BLOCK PLAN SCALE 1:500 BASED ON ORDNANCE SURVEY EXTRACT (OS LICENCE NUMBER: 100007080)

EXISTING LOCATION PLAN SCALE 1:1250 BASED ON ORDNANCE SURVEY EXTRACT (OS LICENCE NUMBER: 100007080)

## NOTE: MINOR DISCREPANCY BETWEEN

SITE BOUNDARY

4 All flat roofs to be fitted with a man safe system. 5 Please note a domestic sprinkler system maybe required

6 Fixed shut fire safety glass windows may be required where windows are in close proximity to boundaries (subject to building regulations)