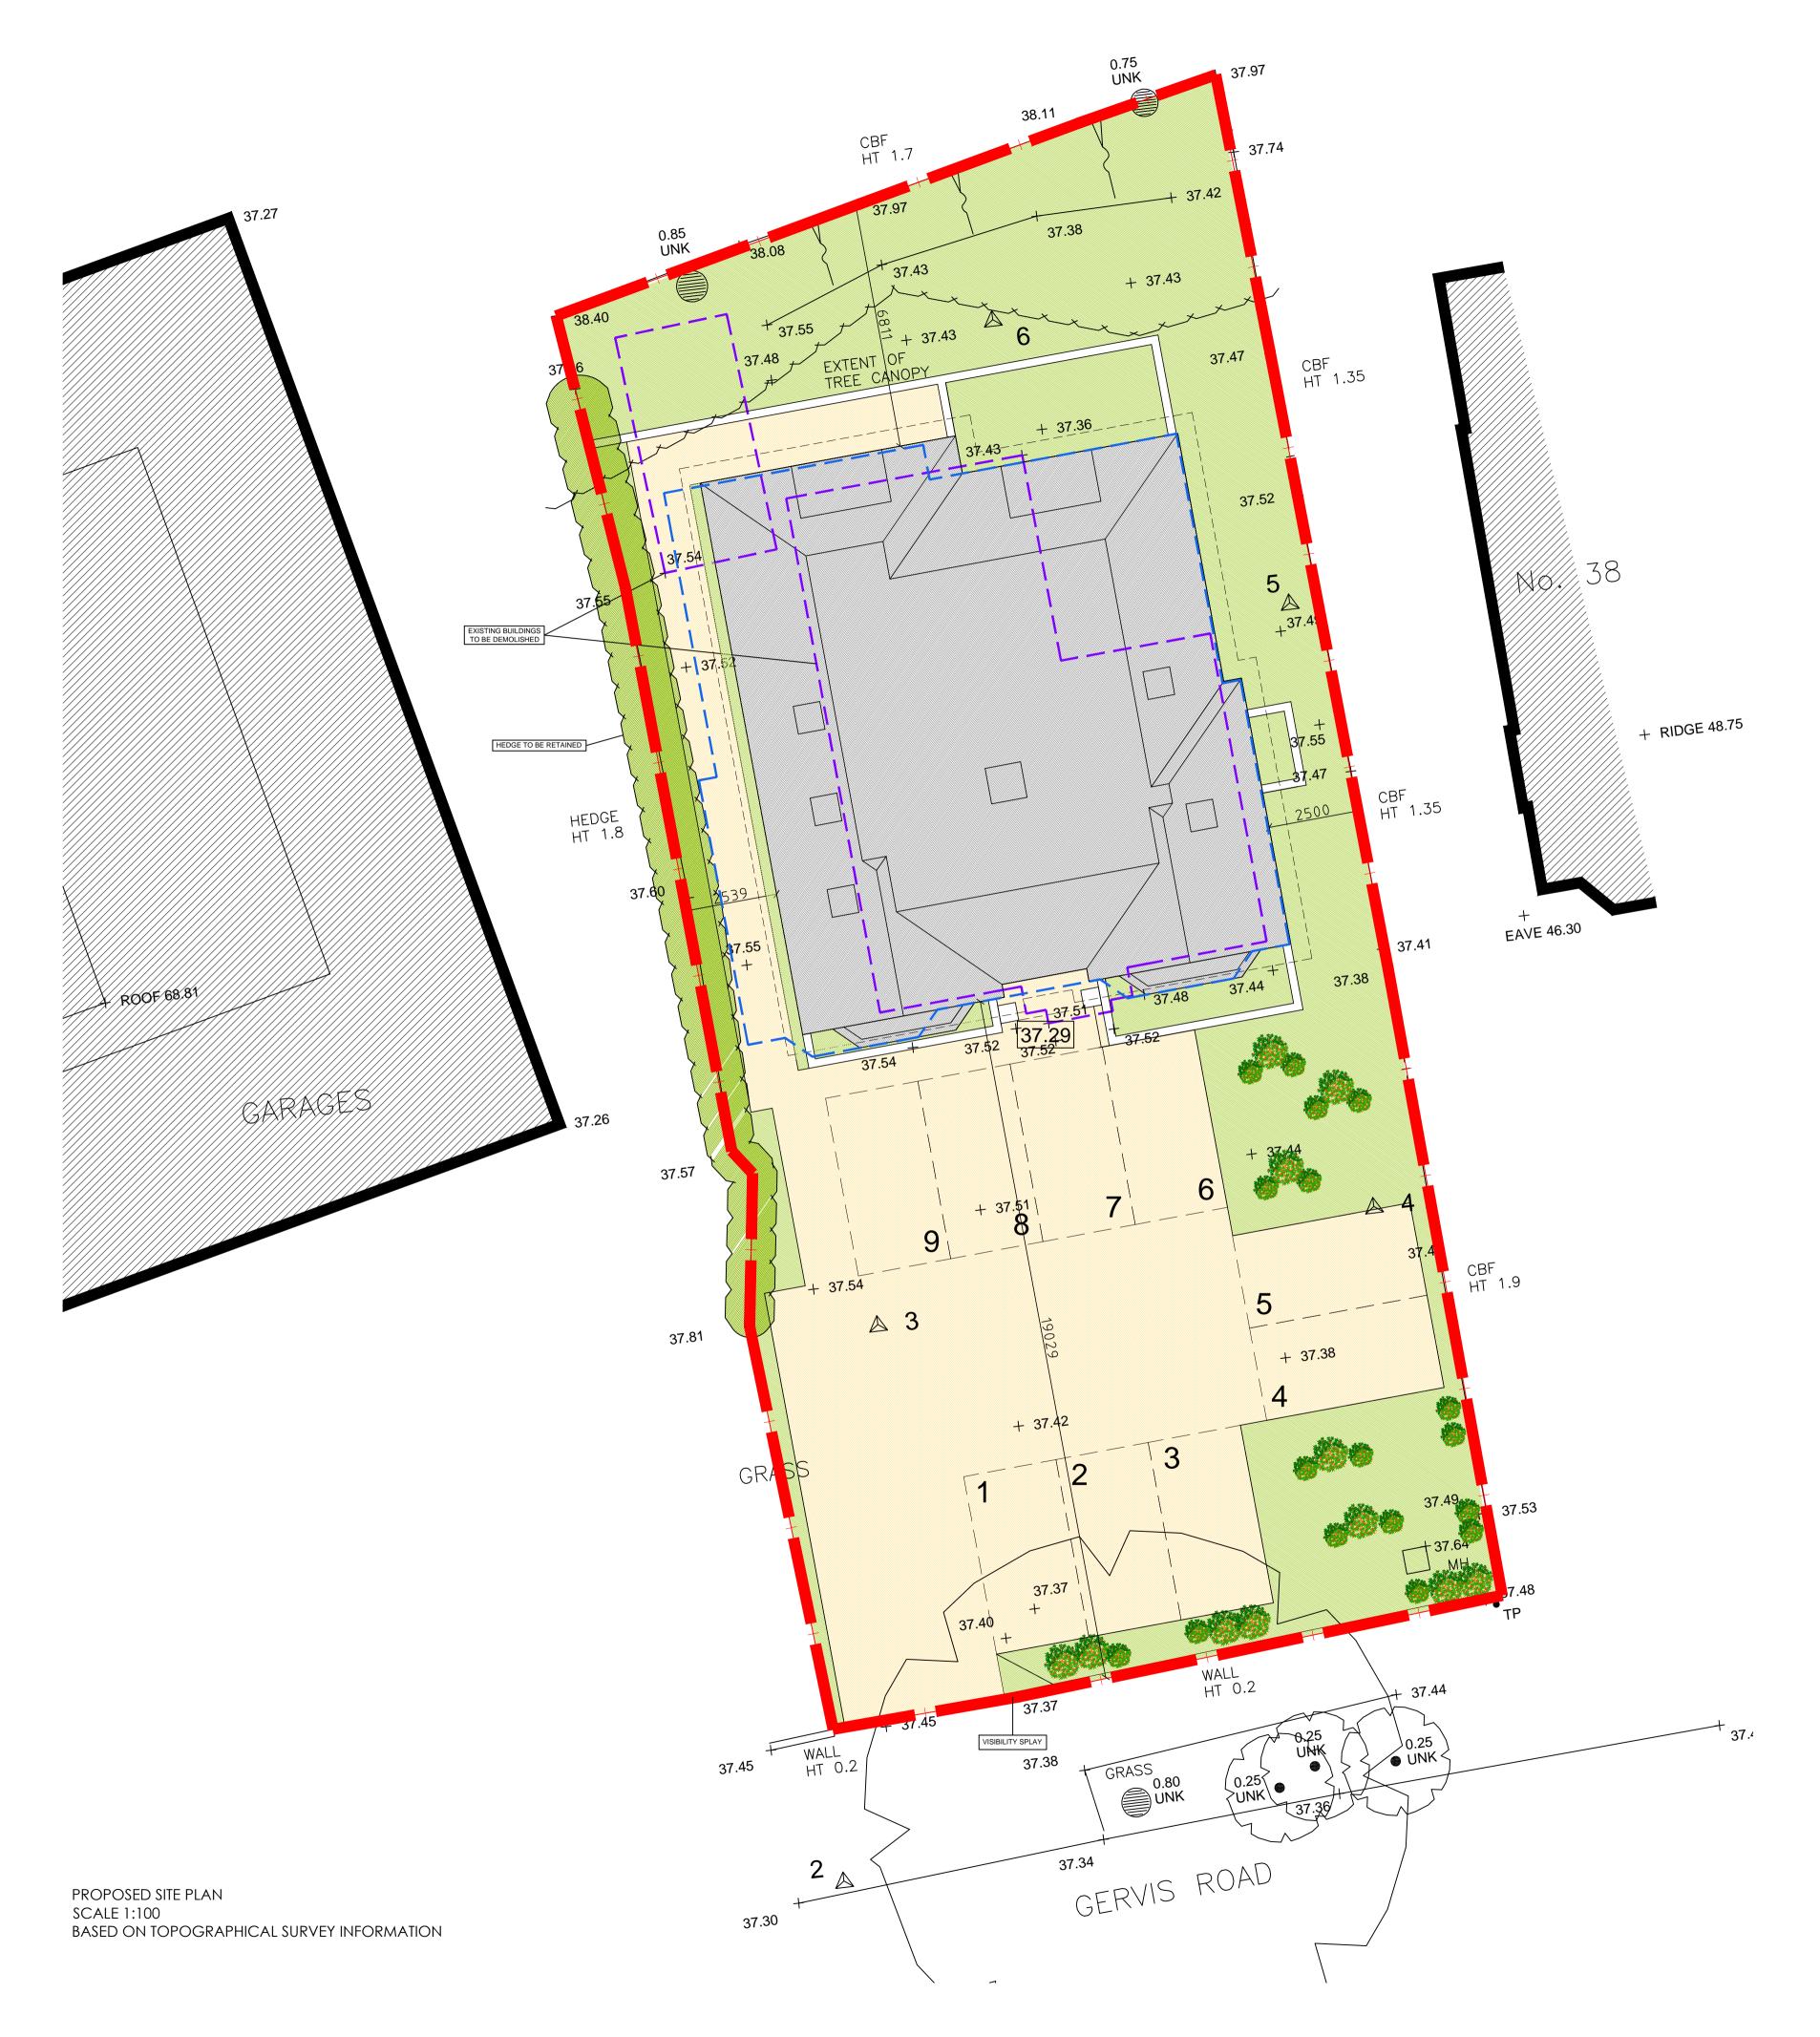

EXISTING BLOCK PLAN SCALE 1:500 BASED ON ORDNANCE SURVEY EXTRACT (OS LICENCE NUMBER: 100007080)

EXISTING LOCATION PLAN SCALE 1:1250 BASED ON ORDNANCE SURVEY EXTRACT (OS LICENCE NUMBER: 100007080)

## NOTES

1 The contents of this drawing are copyright.

2 Do not scale. Figured dimensions only to be used.

3 Contractors must verify all dimensions and report any discrepancies before putting work in hand or making any shop drawings.

SITE BOUNDARY

4 All flat roofs to be fitted with a man safe system. 5 Please note a domestic sprinkler system maybe required

6 Fixed shut fire safety glass windows may be required where windows are in close proximity to boundaries (subject to building regulations)

## LEGEND

OUTLINE OF PREVIOUS APPLICATION

INDICATIVE PLANTING

EXISTING BUILDING TO BE DEMOLISHED

| SCHEDULE:                              |              |
|----------------------------------------|--------------|
| 11 X 1 BED FLATS                       |              |
| 2 X 2 BED FLATS                        |              |
| 14 X CYCLES                            |              |
| 9 X CAR SPACES                         |              |
| SITE AREA = 0.07 HECTARES / 0.19 ACRES |              |
| No. Revision.                          | date by      |
|                                        |              |
| PROPOSED DEVELOPMENT                   | 1            |
| 40 GERVIS ROAD,                        |              |
| BOURNEMOUTH,                           |              |
| DORSET,                                |              |
| BH1 3DH                                | <b>&gt;</b>  |
|                                        | <u> </u>     |
|                                        |              |
| SITE, BLOCK & LOCATION RI              | _AN          |
| scale AS SHOWN @ 1                     | checked      |
| date JUNE 2017                         | drawn WD     |
|                                        |              |
| 007                                    |              |
| ARC Architecture Itd.                  |              |
|                                        |              |
|                                        | arc          |
| Harlequin homes                        | ARCHITECTURE |