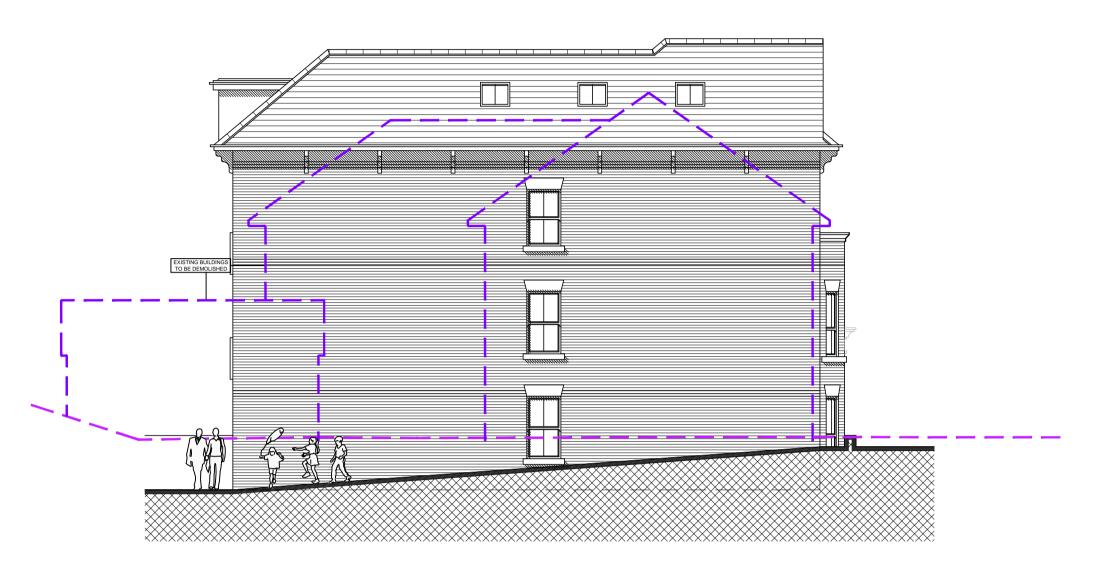

PROPOSED FRONT / SOUTH ELEVATION SCALE 1:100

PROPOSED REAR / NORTH ELEVATION SCALE 1:100

PROPOSED SIDE / WEST ELEVATION SCALE 1:100

PROPOSED SIDE / EAST ELEVATION SCALE 1:100

10m @ 1:100

## LEGEND

EXISTING BUILDING TO BE DEMOLISHED

OUTLINE OF REFUSED

OUTLINE OF PREVIOUS APPLICATION

EXISTING GROUND LINE

|   | _ | - | _ | _ |
|---|---|---|---|---|
|   |   |   |   |   |
| L |   |   |   |   |
|   |   |   |   |   |

| L |            |
|---|------------|
|   |            |
|   | MATERIALS: |

ROOF:

WALLS

 SLATE EFFECT TILES
SASH STYLE WINDOWS: BALCONY RAILS: 1. WROUGHT IRON 1. BUFF BRICK

EXTERNAL DETAILING: 1. RED BRICK