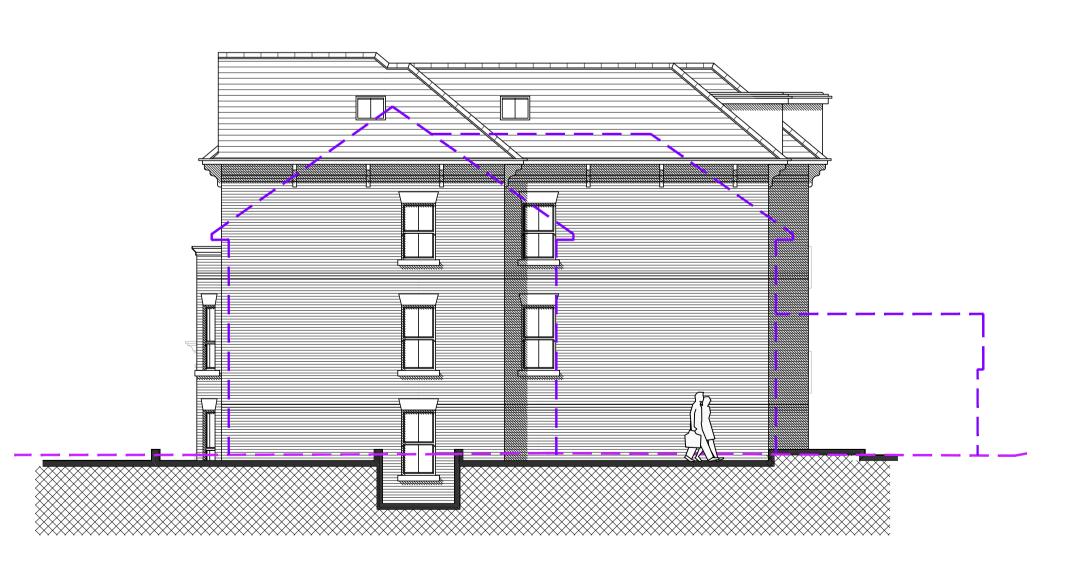

PROPOSED FRONT / SOUTH ELEVATION SCALE 1:100

PROPOSED REAR / NORTH ELEVATION SCALE 1:100

PROPOSED SIDE / WEST ELEVATION SCALE 1:100

PROPOSED SIDE / EAST ELEVATION SCALE 1:100

10m @ 1:100

## LEGEND

EXISTING BUILDING TO BE DEMOLISHED

OUTLINE OF REFUSED

OUTLINE OF PREVIOUS APPLICATION

EXISTING GROUND LINE

|   | _ | - | _ | _ |
|---|---|---|---|---|
|   |   |   |   |   |
| L |   |   |   |   |
|   |   |   |   |   |

| L |            |
|---|------------|
|   |            |
|   | MATERIALS: |

ROOF:

WALLS

 SLATE EFFECT TILES
SASH STYLE WINDOWS: BALCONY RAILS: 1. WROUGHT IRON 1. BUFF BRICK

EXTERNAL DETAILING: 1. RED BRICK