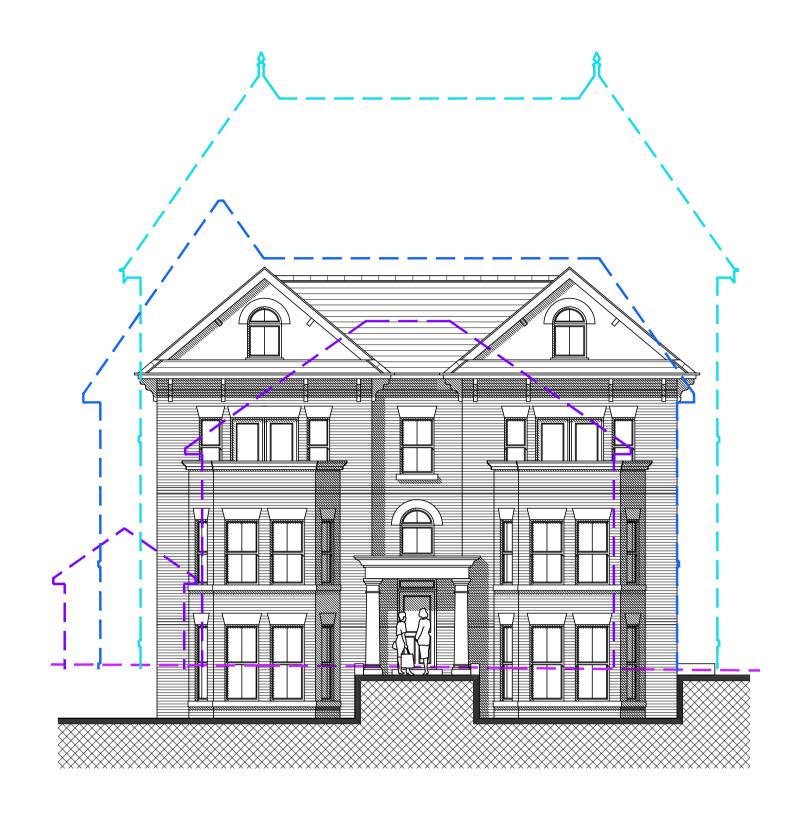

PROPOSED FRONT / SOUTH ELEVATION SCALE 1:100

PROPOSED REAR / NORTH ELEVATION SCALE 1:100

PROPOSED SIDE / WEST ELEVATION SCALE 1:100

PROPOSED SIDE / EAST ELEVATION SCALE 1:100

10m @ 1:100

## LEGEND

EXISTING BUILDING TO BE DEMOLISHED

OUTLINE OF REFUSED

OUTLINE OF PREVIOUS APPLICATION

EXISTING GROUND LINE

|   | _ | - | _ | _ |
|---|---|---|---|---|
|   |   |   |   |   |
| L |   |   |   |   |
|   |   |   |   |   |

| L |            |
|---|------------|
|   |            |
|   | MATERIALS: |

ROOF:

WALLS

 SLATE EFFECT TILES
SASH STYLE WINDOWS: BALCONY RAILS: 1. WROUGHT IRON 1. BUFF BRICK

EXTERNAL DETAILING: 1. RED BRICK