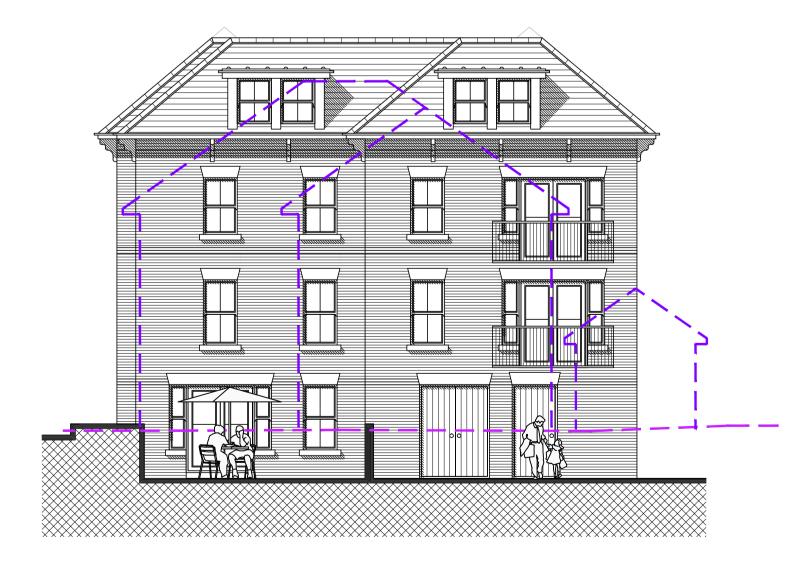

PROPOSED FRONT / SOUTH ELEVATION SCALE 1:100

PROPOSED REAR / NORTH ELEVATION SCALE 1:100

PROPOSED SIDE / WEST ELEVATION SCALE 1:100

PROPOSED SIDE / EAST ELEVATION SCALE 1:100

10m @ 1:100

## LEGEND

EXISTING BUILDING TO BE DEMOLISHED

OUTLINE OF REFUSED

OUTLINE OF PREVIOUS APPLICATION

EXISTING GROUND LINE

|   | _ | - | _ | _ |
|---|---|---|---|---|
|   |   |   |   |   |
| L |   |   |   |   |
|   |   |   |   |   |

| L |            |
|---|------------|
|   |            |
|   | MATERIALS: |

ROOF:

WALLS

 SLATE EFFECT TILES
SASH STYLE WINDOWS: BALCONY RAILS: 1. WROUGHT IRON 1. BUFF BRICK

EXTERNAL DETAILING: 1. RED BRICK