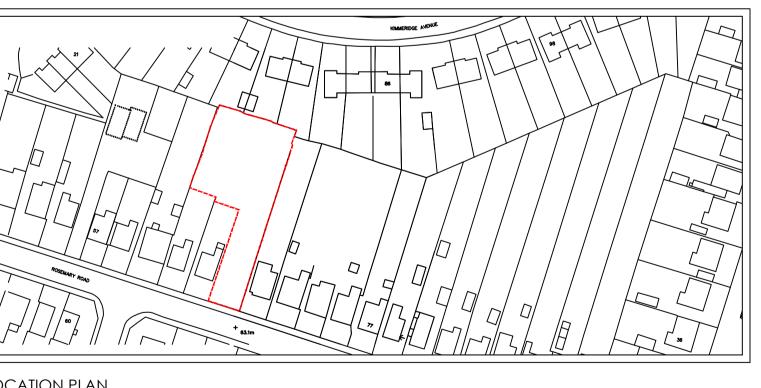

### PLEASE NOTE A DOMESTIC SPRINKLER SYSTEM MAY BE REQUIRED

NOTES

1 The contents of this drawing are copyright.

2 Do not scale. Figured dimensions only to be used.

3 Contractors must verify all dimensions and report any discrepancies before putting work in hand or making any shop drawings.

# LEGEND



SITE BOUNDARY



EXISTING BUILDING TO BE DEMOLISHED



PROPOSED PLANTING



SECTION A-A



## RESIDENTIAL SCHEME SUBJECT OF A CURRENT APPLICATION,

SCREENED BIN -STORAGE AREA





# LOCATION PLAN SCALE 1:1250 O.S LICENCE NUMBER 100007080



ROSEMARY ROAD

# SITE AREA: 0.11 HEC / 0.27 ACRES

9 X PARKING SPACES

4 x 2 BED HOUSES & 2 x 3 BED HOUSES RANGING 67.6 SQM / 727 SQFT TO 91.6 SQM / 985 SQFT

| No. | Revision. | date | k |
|-----|-----------|------|---|

PROPOSED DEVELOPMENT, 63 - 67 ROSEMARY ROAD, POOLE, DORSET, BH12 3HA.

# HARLEQUIN DEVELOPMENTS

# SITE, BLOCK & LOCATION PLANS

| scale AS SHOWN @ A1 | checked GR |
|---------------------|------------|
| date AUGUST 2015    | drawn JA   |
| 8443 / 200          |            |

# Anders Roberts Cheer Ltd

Chapel Studios, 14 Purewell, Christchurch, Dorset, BH23 1EP

> +44 (0) 1202 479919 enquiries@andersroberts.com www.andersroberts.com