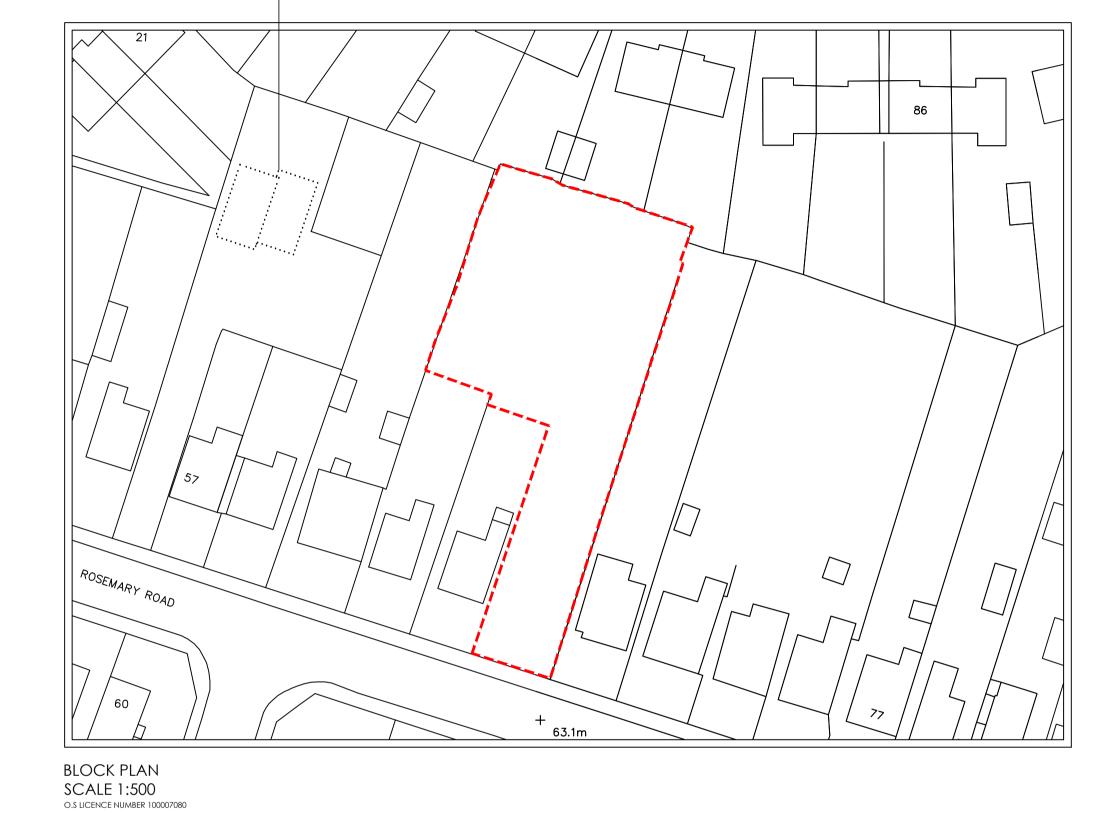

# LOCATION PLAN SCALE 1:1250 O.S LICENCE NUMBER 100007080

ROSEMARY ROAD

# SITE AREA: 0.11 HEC / 0.27 ACRES

9 X PARKING SPACES

4 x 2 BED HOUSES & 2 x 3 BED HOUSES RANGING 67.6 SQM / 727 SQFT TO 91.6 SQM / 985 SQFT

| No. | Revision. | date | k |
|-----|-----------|------|---|

PROPOSED DEVELOPMENT, 63 - 67 ROSEMARY ROAD, POOLE, DORSET, BH12 3HA.