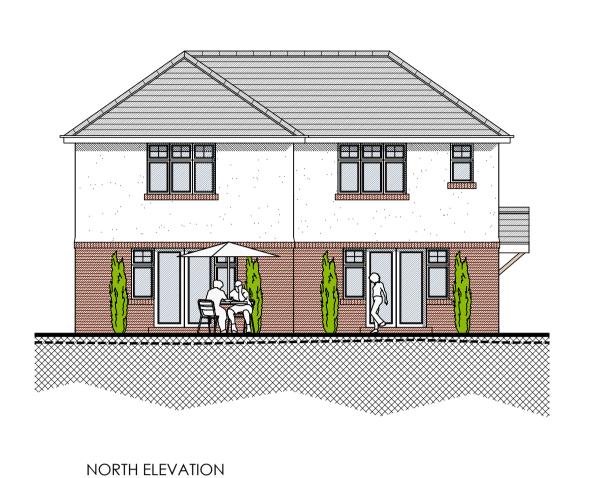

PROPOSED GROUND LEVEL

EXISTING GROUND LEVEL

WALLS: RED BRICK & WHITE RENDER
ROOF: SLATE EFFECT TILES

WINDOWS: UPVC

2 X 3 BED HOUSES @: 78.4 SQM / 843 SQFT

No. Revision.

date by

PROPOSED DEVELOPMENT, 63 - 67 ROSEMARY ROAD, POOLE, DORSET, BH12 3HA.

HARLEQUIN DEVELOPMENTS

UNITS 2&3 FLOOR PLANS AND ELEVATIONS

| scale AS SHOWN @ A1 | checked GR |
|---------------------|------------|
| date AUGUST 2015    | drawn JA   |
| 8443 / 202          |            |