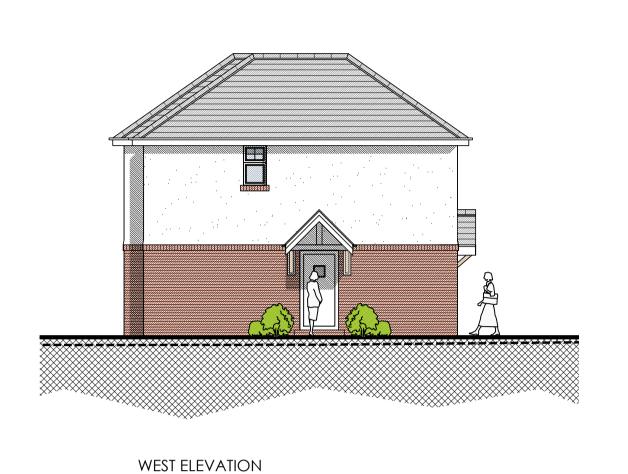

PROPOSED GROUND LEVEL

EXISTING GROUND LEVEL

WALLS: RED BRICK & WHITE RENDER
ROOF: SLATE EFFECT TILES

WINDOWS: UPVC

2 X 3 BED HOUSES @: 78.4 SQM / 843 SQFT

No. Revision.

date by

PROPOSED DEVELOPMENT, 63 - 67 ROSEMARY ROAD, POOLE, DORSET, BH12 3HA.

HARLEQUIN DEVELOPMENTS

UNITS 2&3 FLOOR PLANS AND ELEVATIONS

| scale AS SHOWN @ A1 | checked GR |
|---------------------|------------|
| date AUGUST 2015    | drawn JA   |
| 8443 / 202          |            |