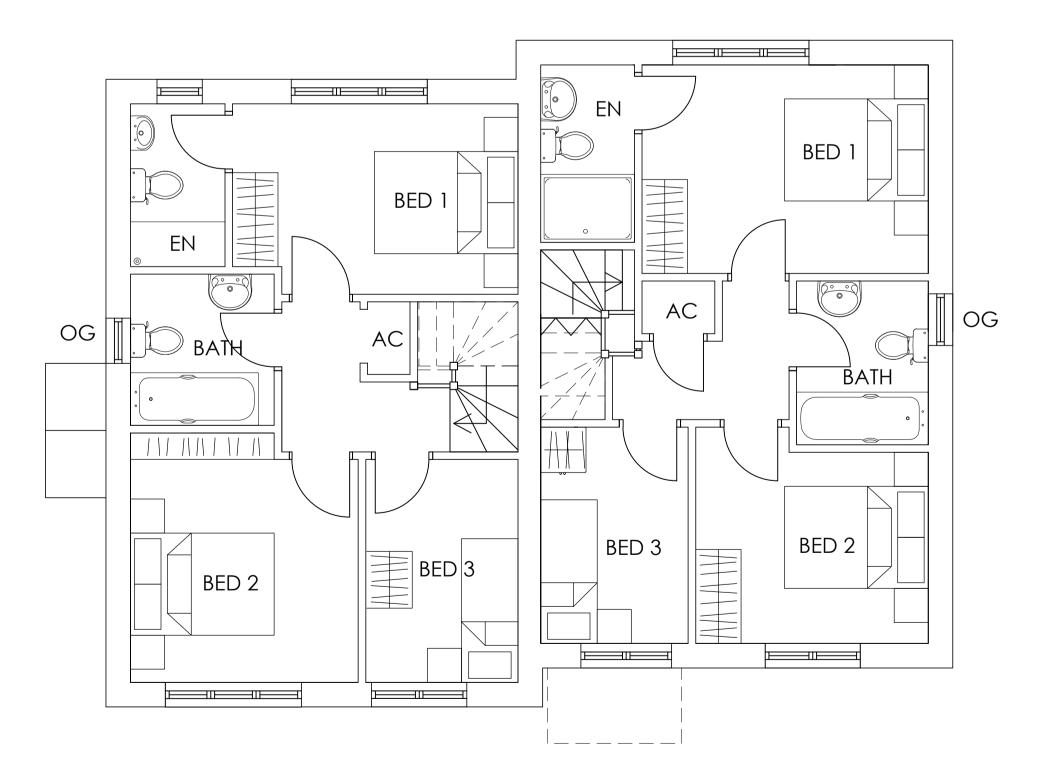

SCALE 1:100

SCALE 1:100

SCALE 1:100

GROUND FLOOR PLAN SCALE 1:50

FIRST FLOOR PLAN SCALE 1:50 EXTERNAL AREA: 186.2 SQM / 2003 SQFT

SCHEDULE OF MATERIALS :

NOTES

LEGEND

PROPOSED GROUND LEVEL

EXISTING GROUND LEVEL

WALLS: RED BRICK & WHITE RENDER
ROOF: SLATE EFFECT TILES

WINDOWS: UPVC

2 X 3 BED HOUSES @: 78.4 SQM / 843 SQFT

No. Revision.

date by

PROPOSED DEVELOPMENT, 63 - 67 ROSEMARY ROAD, POOLE, DORSET, BH12 3HA.

HARLEQUIN DEVELOPMENTS

UNITS 2&3 FLOOR PLANS AND ELEVATIONS

| scale AS SHOWN @ A1 | checked GR |
|---------------------|------------|
| date AUGUST 2015    | drawn JA   |
| 8443 / 202          |            |