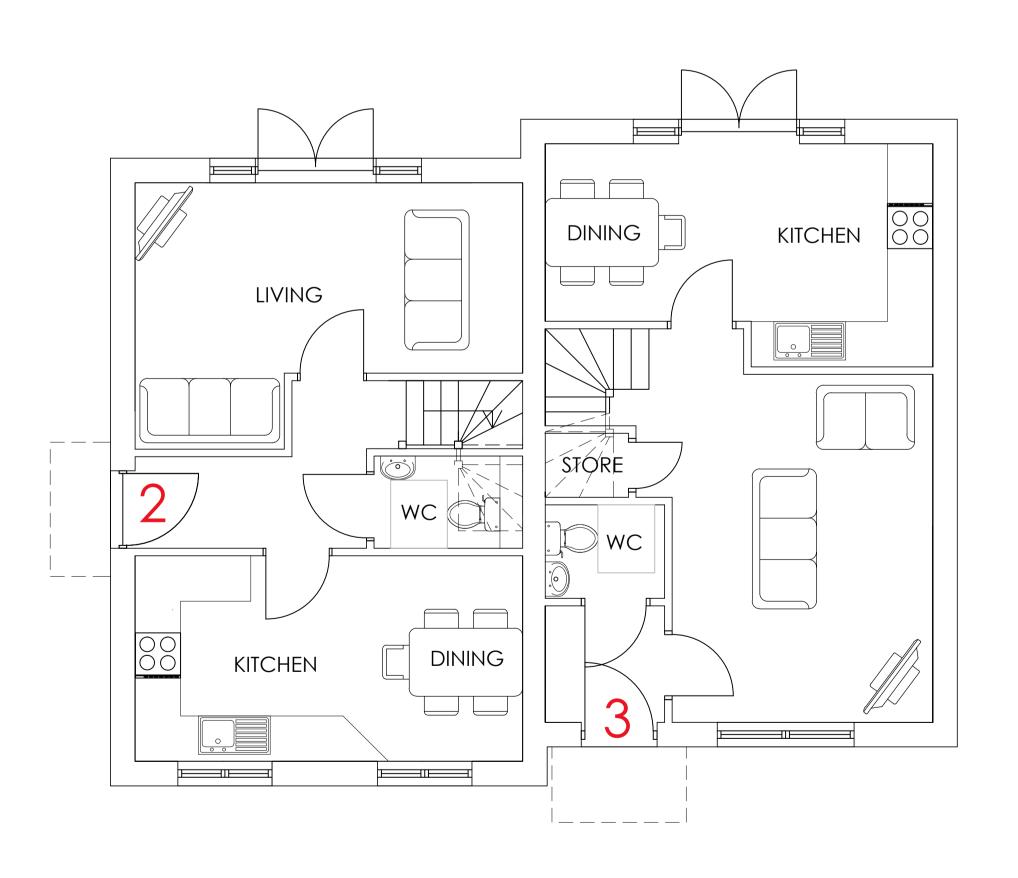

SCALE 1:100

SCALE 1:100

SCALE 1:100

GROUND FLOOR PLAN SCALE 1:50

FIRST FLOOR PLAN SCALE 1:50 EXTERNAL AREA: 186.2 SQM / 2003 SQFT

SCHEDULE OF MATERIALS :

NOTES

LEGEND

PROPOSED GROUND LEVEL

EXISTING GROUND LEVEL

WALLS: RED BRICK & WHITE RENDER
ROOF: SLATE EFFECT TILES

WINDOWS: UPVC

2 X 3 BED HOUSES @: 78.4 SQM / 843 SQFT

No. Revision.

date by

PROPOSED DEVELOPMENT, 63 - 67 ROSEMARY ROAD, POOLE, DORSET, BH12 3HA.

HARLEQUIN DEVELOPMENTS

UNITS 2&3 FLOOR PLANS AND ELEVATIONS

| scale AS SHOWN @ A1 | checked GR |
|---------------------|------------|
| date AUGUST 2015    | drawn JA   |
| 8443 / 202          |            |