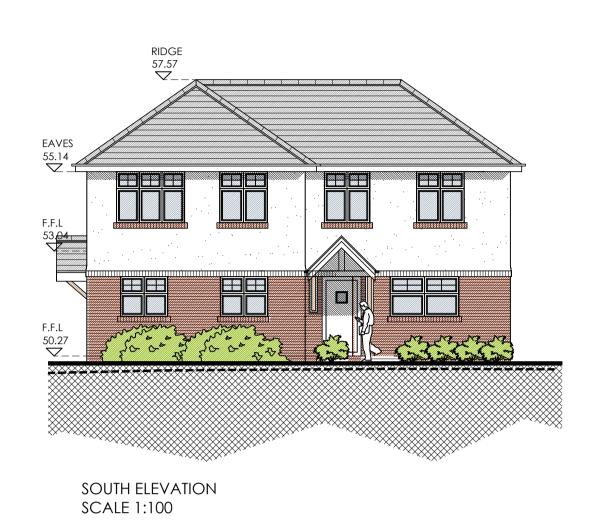

PROPOSED GROUND LEVEL

EXISTING GROUND LEVEL

WALLS: RED BRICK & WHITE RENDER
ROOF: SLATE EFFECT TILES

WINDOWS: UPVC

2 X 3 BED HOUSES @: 78.4 SQM / 843 SQFT

No. Revision.

date by

PROPOSED DEVELOPMENT, 63 - 67 ROSEMARY ROAD, POOLE, DORSET, BH12 3HA.

HARLEQUIN DEVELOPMENTS

UNITS 2&3 FLOOR PLANS AND ELEVATIONS

| scale AS SHOWN @ A1 | checked GR |
|---------------------|------------|
| date AUGUST 2015    | drawn JA   |
| 8443 / 202          |            |