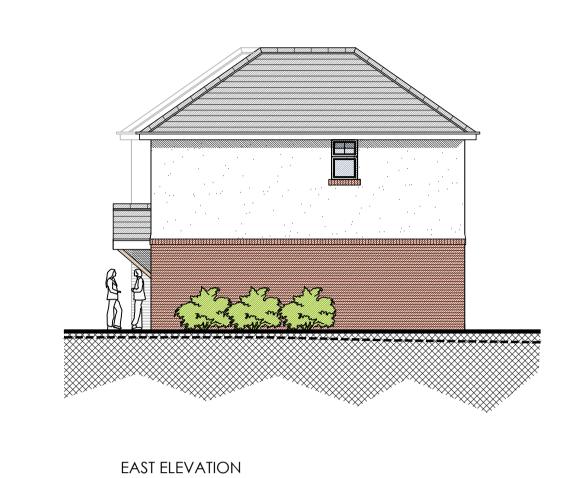

PROPOSED GROUND LEVEL

EXISTING GROUND LEVEL

WALLS: RED BRICK & WHITE RENDER
ROOF: SLATE EFFECT TILES

WINDOWS: UPVC

2 X 3 BED HOUSES @: 78.4 SQM / 843 SQFT

No. Revision.

date by

PROPOSED DEVELOPMENT, 63 - 67 ROSEMARY ROAD, POOLE, DORSET, BH12 3HA.

HARLEQUIN DEVELOPMENTS

UNITS 2&3 FLOOR PLANS AND ELEVATIONS

| scale AS SHOWN @ A1 | checked GR |
|---------------------|------------|
| date AUGUST 2015    | drawn JA   |
| 8443 / 202          |            |