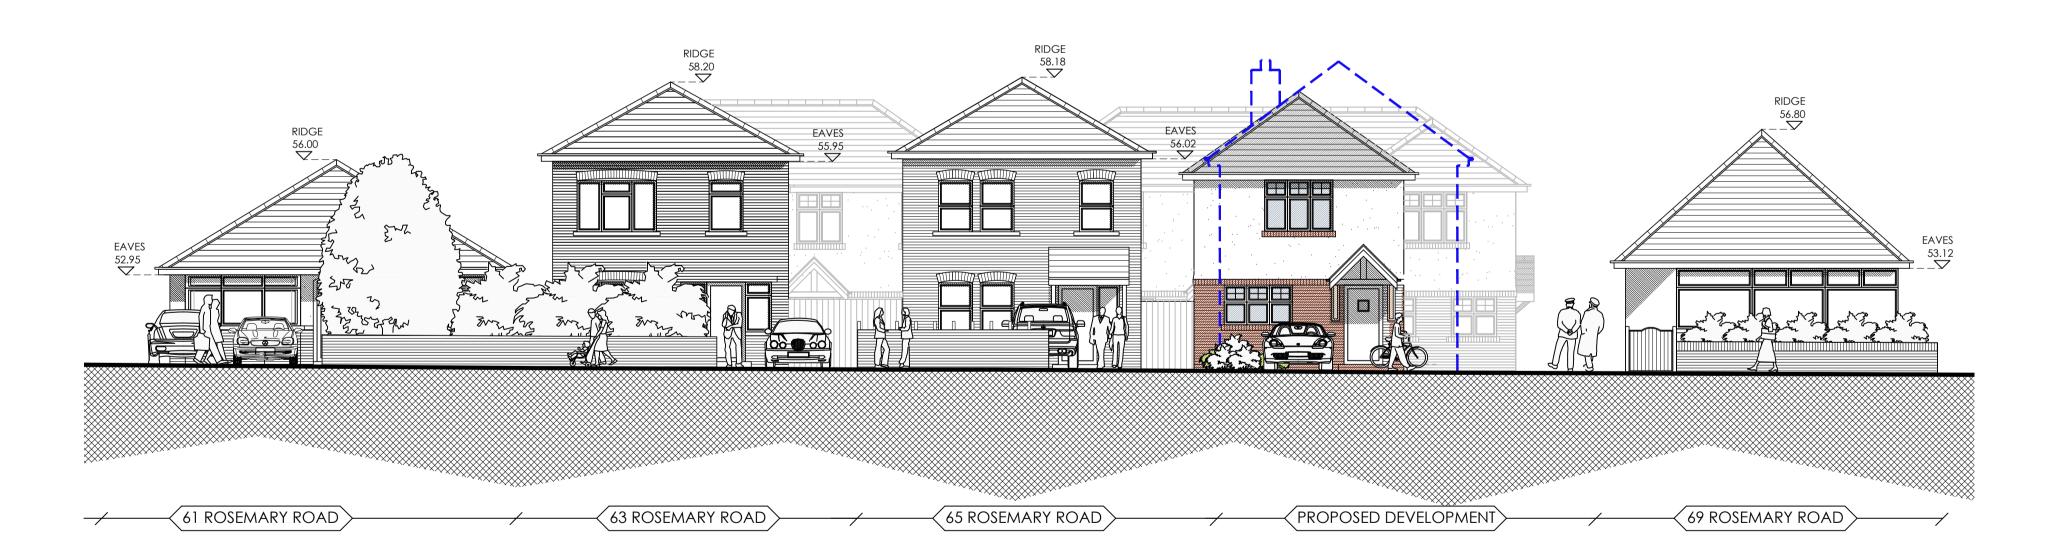

SITE SCENE (SECTION A-A) SCALE 1:100

STREET SCENE SCALE 1:100 NOTES

The contents of this drawing are copyright.
 Do not scale. Figured dimensions only to be used.
 Contractors must verify all dimensions and report any discrepancies before putting work in hand or making any shop drawings.

LEGEND

EXISTING HOUSE TO BE DEMOLISHED

No. Revision. date by

PROPOSED DEVELOPMENT, 63 - 67 ROSEMARY ROAD, POOLE, DORSET, BH12 3HA.

HARLEQUIN DEVELOPMENTS

STREET SCENE & SITE SECTION

| scale     | AS SHOWN @ A1 | checked GR |  |  |  |  |  |  |
|-----------|---------------|------------|--|--|--|--|--|--|
| date      | AUGUST 2015   | drawn JA   |  |  |  |  |  |  |
| 8443 /204 |               |            |  |  |  |  |  |  |