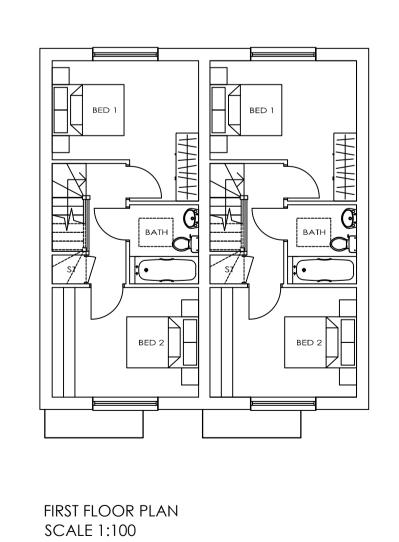

## LEGEND

EXISTING GROUND LEVELS

FRONT EAST ELEVATION SCALE 1:100

SIDE NORTH ELEVATION SCALE 1:100

REAR WEST ELEVATION SCALE 1:100

SIDE SOUTH ELEVATION SCALE 1:100

ROOF PLAN SCALE 1:100

| SCHEDULE OF ACCOMMODATION |                    |                             |                                                 |  |  |  |  |
|---------------------------|--------------------|-----------------------------|-------------------------------------------------|--|--|--|--|
| ΓNO.                      | BEDS               | SQM                         | SQFT                                            |  |  |  |  |
| 3                         | 2                  | 68.8                        | 740                                             |  |  |  |  |
| 4                         | 2                  | 68.8                        | 740                                             |  |  |  |  |
| AL AREA                   |                    | 137.6                       | 1481                                            |  |  |  |  |
| GROSS INTERNAL AREA       |                    | 143.2                       | 1541                                            |  |  |  |  |
|                           |                    |                             |                                                 |  |  |  |  |
|                           | NO.  3  4  AL AREA | NO. BEDS  3 2  4 2  AL AREA | NO. BEDS SQM  3 2 68.8  4 2 68.8  AL AREA 137.6 |  |  |  |  |

## FLOOR PLANS & ELEVATIONS (UNITS 3 & 4)

| scale | AS SHOWN @ A1 |          |  | checked |  |  |  |  |  |
|-------|---------------|----------|--|---------|--|--|--|--|--|
| date  | JUNE 2017     | drawn WD |  |         |  |  |  |  |  |
| 88    | 92 / 102      |          |  |         |  |  |  |  |  |