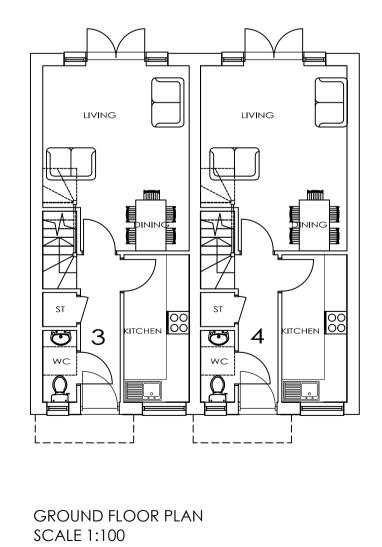

## LEGEND

EXISTING GROUND LEVELS

FRONT EAST ELEVATION SCALE 1:100

SIDE NORTH ELEVATION SCALE 1:100

REAR WEST ELEVATION SCALE 1:100

SIDE SOUTH ELEVATION SCALE 1:100

ROOF PLAN SCALE 1:100

| SCHEDULE OF ACCOMMODATION |                    |                             |                                                 |  |  |  |  |
|---------------------------|--------------------|-----------------------------|-------------------------------------------------|--|--|--|--|
| ΓNO.                      | BEDS               | SQM                         | SQFT                                            |  |  |  |  |
| 3                         | 2                  | 68.8                        | 740                                             |  |  |  |  |
| 4                         | 2                  | 68.8                        | 740                                             |  |  |  |  |
| AL AREA                   |                    | 137.6                       | 1481                                            |  |  |  |  |
| GROSS INTERNAL AREA       |                    | 143.2                       | 1541                                            |  |  |  |  |
|                           |                    |                             |                                                 |  |  |  |  |
|                           | NO.  3  4  AL AREA | NO. BEDS  3 2  4 2  AL AREA | NO. BEDS SQM  3 2 68.8  4 2 68.8  AL AREA 137.6 |  |  |  |  |

## FLOOR PLANS & ELEVATIONS (UNITS 3 & 4)

| scale | AS SHOWN @ A1 |          |  | checked |  |  |  |  |  |
|-------|---------------|----------|--|---------|--|--|--|--|--|
| date  | JUNE 2017     | drawn WD |  |         |  |  |  |  |  |
| 88    | 92 / 102      |          |  |         |  |  |  |  |  |