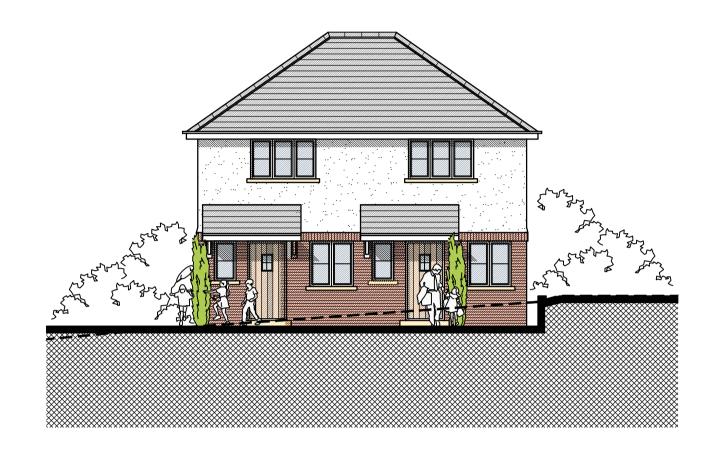

## LEGEND

EXISTING GROUND LEVELS

FRONT EAST ELEVATION SCALE 1:100

SIDE NORTH ELEVATION SCALE 1:100

REAR WEST ELEVATION SCALE 1:100

SIDE SOUTH ELEVATION SCALE 1:100

ROOF PLAN SCALE 1:100

| SCHEDULE OF ACCOMMODATION |                    |                             |                                                 |  |  |  |  |
|---------------------------|--------------------|-----------------------------|-------------------------------------------------|--|--|--|--|
| ΓNO.                      | BEDS               | SQM                         | SQFT                                            |  |  |  |  |
| 3                         | 2                  | 68.8                        | 740                                             |  |  |  |  |
| 4                         | 2                  | 68.8                        | 740                                             |  |  |  |  |
| AL AREA                   |                    | 137.6                       | 1481                                            |  |  |  |  |
| GROSS INTERNAL AREA       |                    | 143.2                       | 1541                                            |  |  |  |  |
|                           |                    |                             |                                                 |  |  |  |  |
|                           | NO.  3  4  AL AREA | NO. BEDS  3 2  4 2  AL AREA | NO. BEDS SQM  3 2 68.8  4 2 68.8  AL AREA 137.6 |  |  |  |  |

| MATERIAL SCHEDULE                |
|----------------------------------|
| WALLS : WHITE RENDER / RED BRICK |
| ROOF : SLATE EFFECT TILES        |
| WINDOWS: UPVC                    |
|                                  |