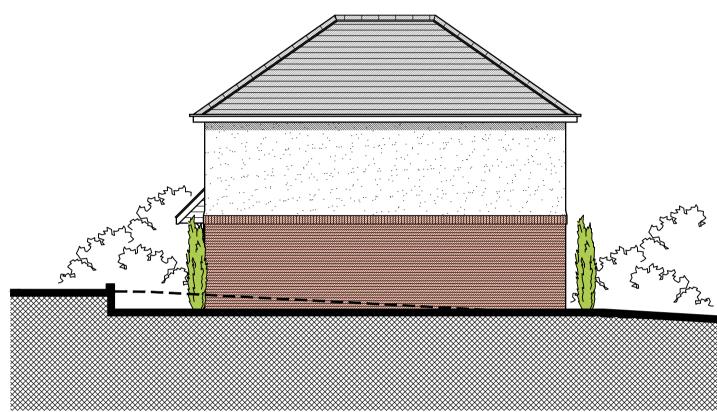

## LEGEND

EXISTING GROUND LEVELS

FRONT EAST ELEVATION SCALE 1:100

SIDE NORTH ELEVATION SCALE 1:100

REAR WEST ELEVATION SCALE 1:100

SIDE SOUTH ELEVATION SCALE 1:100

ROOF PLAN SCALE 1:100

| SCHEDULE OF ACCOMMODATION |                    |                             |                                                 |  |  |  |  |
|---------------------------|--------------------|-----------------------------|-------------------------------------------------|--|--|--|--|
| ΓNO.                      | BEDS               | SQM                         | SQFT                                            |  |  |  |  |
| 3                         | 2                  | 68.8                        | 740                                             |  |  |  |  |
| 4                         | 2                  | 68.8                        | 740                                             |  |  |  |  |
| AL AREA                   |                    | 137.6                       | 1481                                            |  |  |  |  |
| GROSS INTERNAL AREA       |                    | 143.2                       | 1541                                            |  |  |  |  |
|                           |                    |                             |                                                 |  |  |  |  |
|                           | NO.  3  4  AL AREA | NO. BEDS  3 2  4 2  AL AREA | NO. BEDS SQM  3 2 68.8  4 2 68.8  AL AREA 137.6 |  |  |  |  |

| MATERIAL SCHEDULE                |
|----------------------------------|
| WALLS : WHITE RENDER / RED BRICK |
| ROOF : SLATE EFFECT TILES        |
| WINDOWS: UPVC                    |
|                                  |