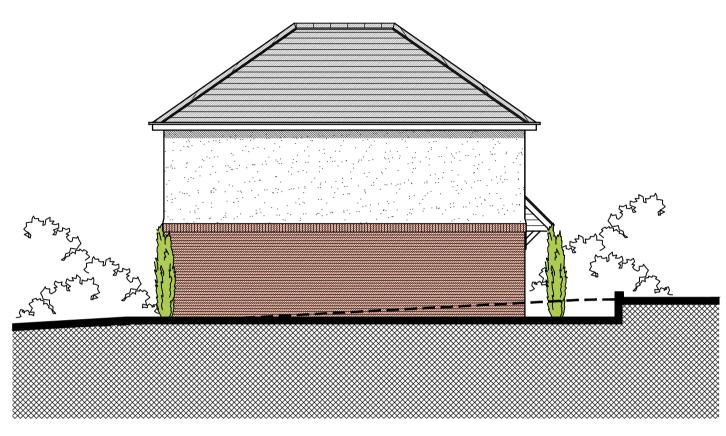

## LEGEND

EXISTING GROUND LEVELS

FRONT EAST ELEVATION SCALE 1:100

SIDE NORTH ELEVATION SCALE 1:100

REAR WEST ELEVATION SCALE 1:100

SIDE SOUTH ELEVATION SCALE 1:100

ROOF PLAN SCALE 1:100

| SCHEDULE OF ACCOMMODATION |                    |                             |                                                 |  |  |  |  |
|---------------------------|--------------------|-----------------------------|-------------------------------------------------|--|--|--|--|
| ΓNO.                      | BEDS               | SQM                         | SQFT                                            |  |  |  |  |
| 3                         | 2                  | 68.8                        | 740                                             |  |  |  |  |
| 4                         | 2                  | 68.8                        | 740                                             |  |  |  |  |
| AL AREA                   |                    | 137.6                       | 1481                                            |  |  |  |  |
| GROSS INTERNAL AREA       |                    | 143.2                       | 1541                                            |  |  |  |  |
|                           |                    |                             |                                                 |  |  |  |  |
|                           | NO.  3  4  AL AREA | NO. BEDS  3 2  4 2  AL AREA | NO. BEDS SQM  3 2 68.8  4 2 68.8  AL AREA 137.6 |  |  |  |  |

| MATERIAL SCHEDULE                |
|----------------------------------|
| WALLS : WHITE RENDER / RED BRICK |
| ROOF : SLATE EFFECT TILES        |
| WINDOWS: UPVC                    |
|                                  |