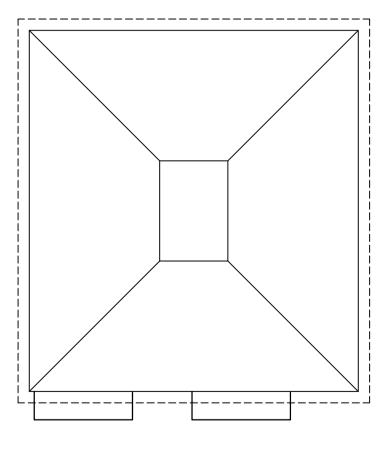

## LEGEND

EXISTING GROUND LEVELS

FRONT EAST ELEVATION SCALE 1:100

SIDE NORTH ELEVATION SCALE 1:100

REAR WEST ELEVATION SCALE 1:100

SIDE SOUTH ELEVATION SCALE 1:100

ROOF PLAN SCALE 1:100

| SCHEDULE OF ACCOMMODATION |                    |                             |                                                 |  |  |  |  |
|---------------------------|--------------------|-----------------------------|-------------------------------------------------|--|--|--|--|
| ΓNO.                      | BEDS               | SQM                         | SQFT                                            |  |  |  |  |
| 3                         | 2                  | 68.8                        | 740                                             |  |  |  |  |
| 4                         | 2                  | 68.8                        | 740                                             |  |  |  |  |
| AL AREA                   |                    | 137.6                       | 1481                                            |  |  |  |  |
| GROSS INTERNAL AREA       |                    | 143.2                       | 1541                                            |  |  |  |  |
|                           |                    |                             |                                                 |  |  |  |  |
|                           | NO.  3  4  AL AREA | NO. BEDS  3 2  4 2  AL AREA | NO. BEDS SQM  3 2 68.8  4 2 68.8  AL AREA 137.6 |  |  |  |  |