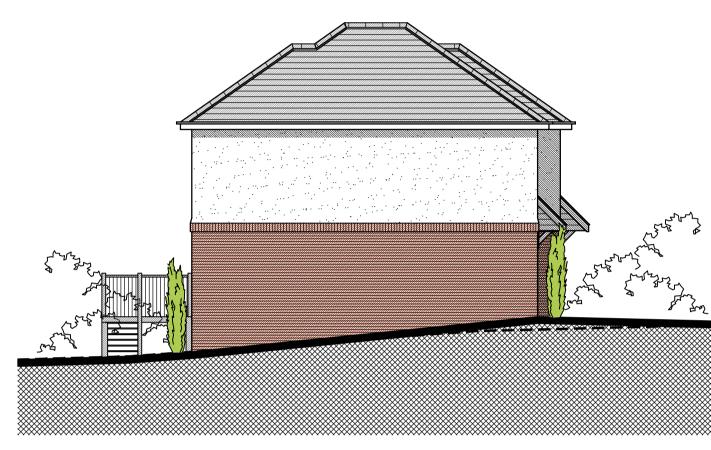

## LEGEND

EXISTING GROUND LEVELS

FRONT EAST ELEVATION SCALE 1:100

SIDE NORTH ELEVATION SCALE 1:100

REAR WEST ELEVATION SCALE 1:100

SIDE SOUTH ELEVATION SCALE 1:100

GROUND FLOOR PLAN SCALE 1:100

FIRST FLOOR PLAN SCALE 1:100

ROOF PLAN SCALE 1:100

| 1                               | 3        | 79.0  | 850  |  |  |
|---------------------------------|----------|-------|------|--|--|
| 2                               | 3        | 79.0  | 850  |  |  |
| TOTAL AREA                      |          | 158.0 | 1700 |  |  |
| GROSS INTER                     | NAL AREA | 163.0 | 1754 |  |  |
|                                 |          |       |      |  |  |
| material sc                     |          |       |      |  |  |
| WALLS: WHITE RENDER / RED BRICK |          |       |      |  |  |