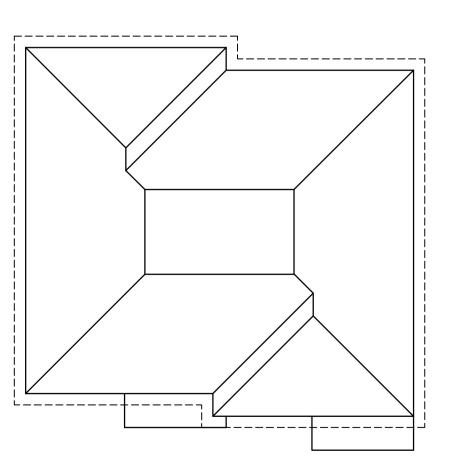

ROOF PLAN SCALE 1:100

| 1                               | 3        | 79.0  | 850  |  |  |
|---------------------------------|----------|-------|------|--|--|
| 2                               | 3        | 79.0  | 850  |  |  |
| TOTAL AREA                      |          | 158.0 | 1700 |  |  |
| GROSS INTER                     | NAL AREA | 163.0 | 1754 |  |  |
|                                 |          |       |      |  |  |
| material sc                     |          |       |      |  |  |
| WALLS: WHITE RENDER / RED BRICK |          |       |      |  |  |