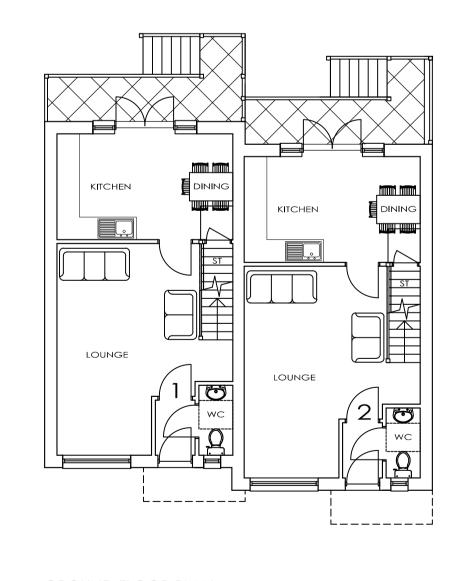

## LEGEND

EXISTING GROUND LEVELS

FRONT EAST ELEVATION SCALE 1:100

SIDE NORTH ELEVATION SCALE 1:100

REAR WEST ELEVATION SCALE 1:100

SIDE SOUTH ELEVATION SCALE 1:100

GROUND FLOOR PLAN SCALE 1:100

FIRST FLOOR PLAN SCALE 1:100

ROOF PLAN SCALE 1:100

| 1                               | 3        | 79.0  | 850  |  |  |
|---------------------------------|----------|-------|------|--|--|
| 2                               | 3        | 79.0  | 850  |  |  |
| TOTAL AREA                      |          | 158.0 | 1700 |  |  |
| GROSS INTER                     | NAL AREA | 163.0 | 1754 |  |  |
|                                 |          |       |      |  |  |
| material sc                     |          |       |      |  |  |
| WALLS: WHITE RENDER / RED BRICK |          |       |      |  |  |