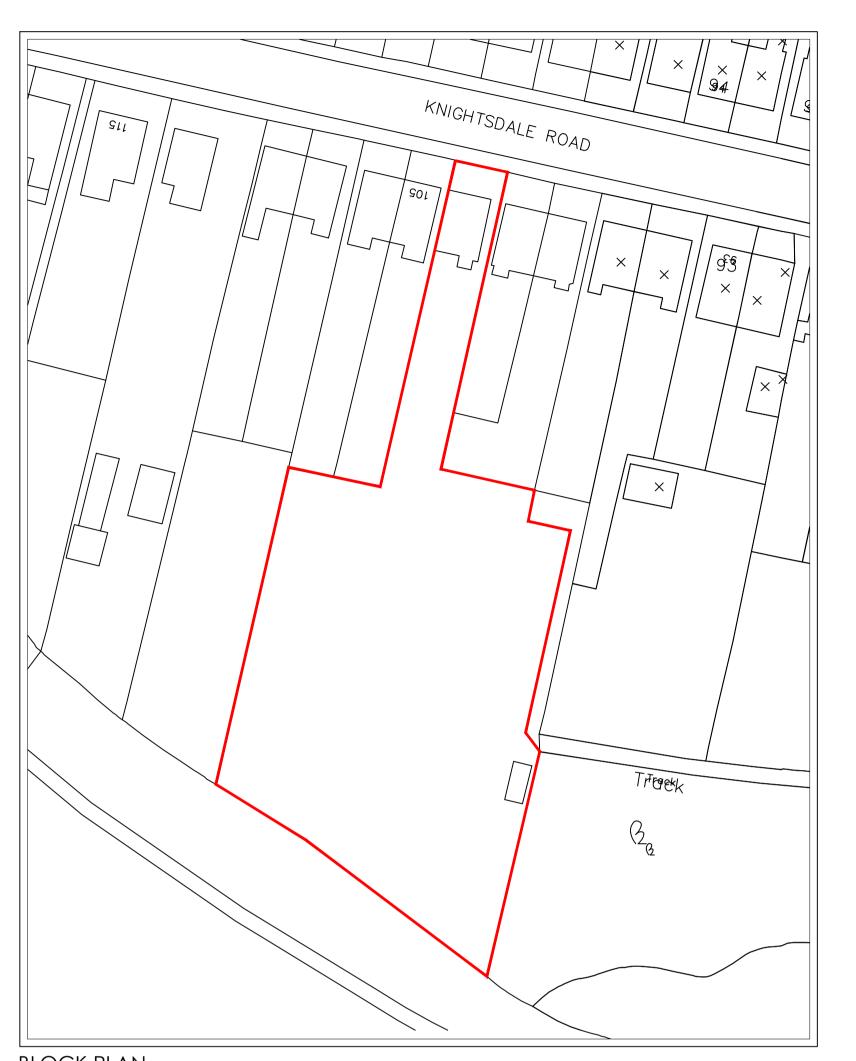

SITE PLAN
BASED ON O.S INFORMATION
SCALE 1:250
O.S LICENCE NUMBER 100007080

BLOCK PLAN
BASED ON O.S INFORMATION
SCALE 1:500
O.S LICENCE NUMBER 100007080

ALL DRAWINGS COMPLY WITH THE DCLG TECHNICAL HOUSING STANDARDS - NATIONALLY DESCRIBED SPACE STANDARD (PUBLISHED MARCH 2015)

## LEGEND

SITE BOUNDARY

PROPOSED PLANTING

SECTION LINE

OUTLINE OF UNITS FROM PREVIOUSLY APPROVED APPLICATION

PROPOSED DEVELOPMENT, R/O 97-107 KNIGHTSDALE ROAD, WEYMOUTH, DORSET, DT4 0HU.

HARLEQUIN HOMES (UK) LTD

## SITE, BLOCK & LOCATION PLANS

| drawn GR  |     |
|-----------|-----|
| A B C D E | F G |
|           |     |
|           |     |

Anders Roberts Cheer

**arc** 