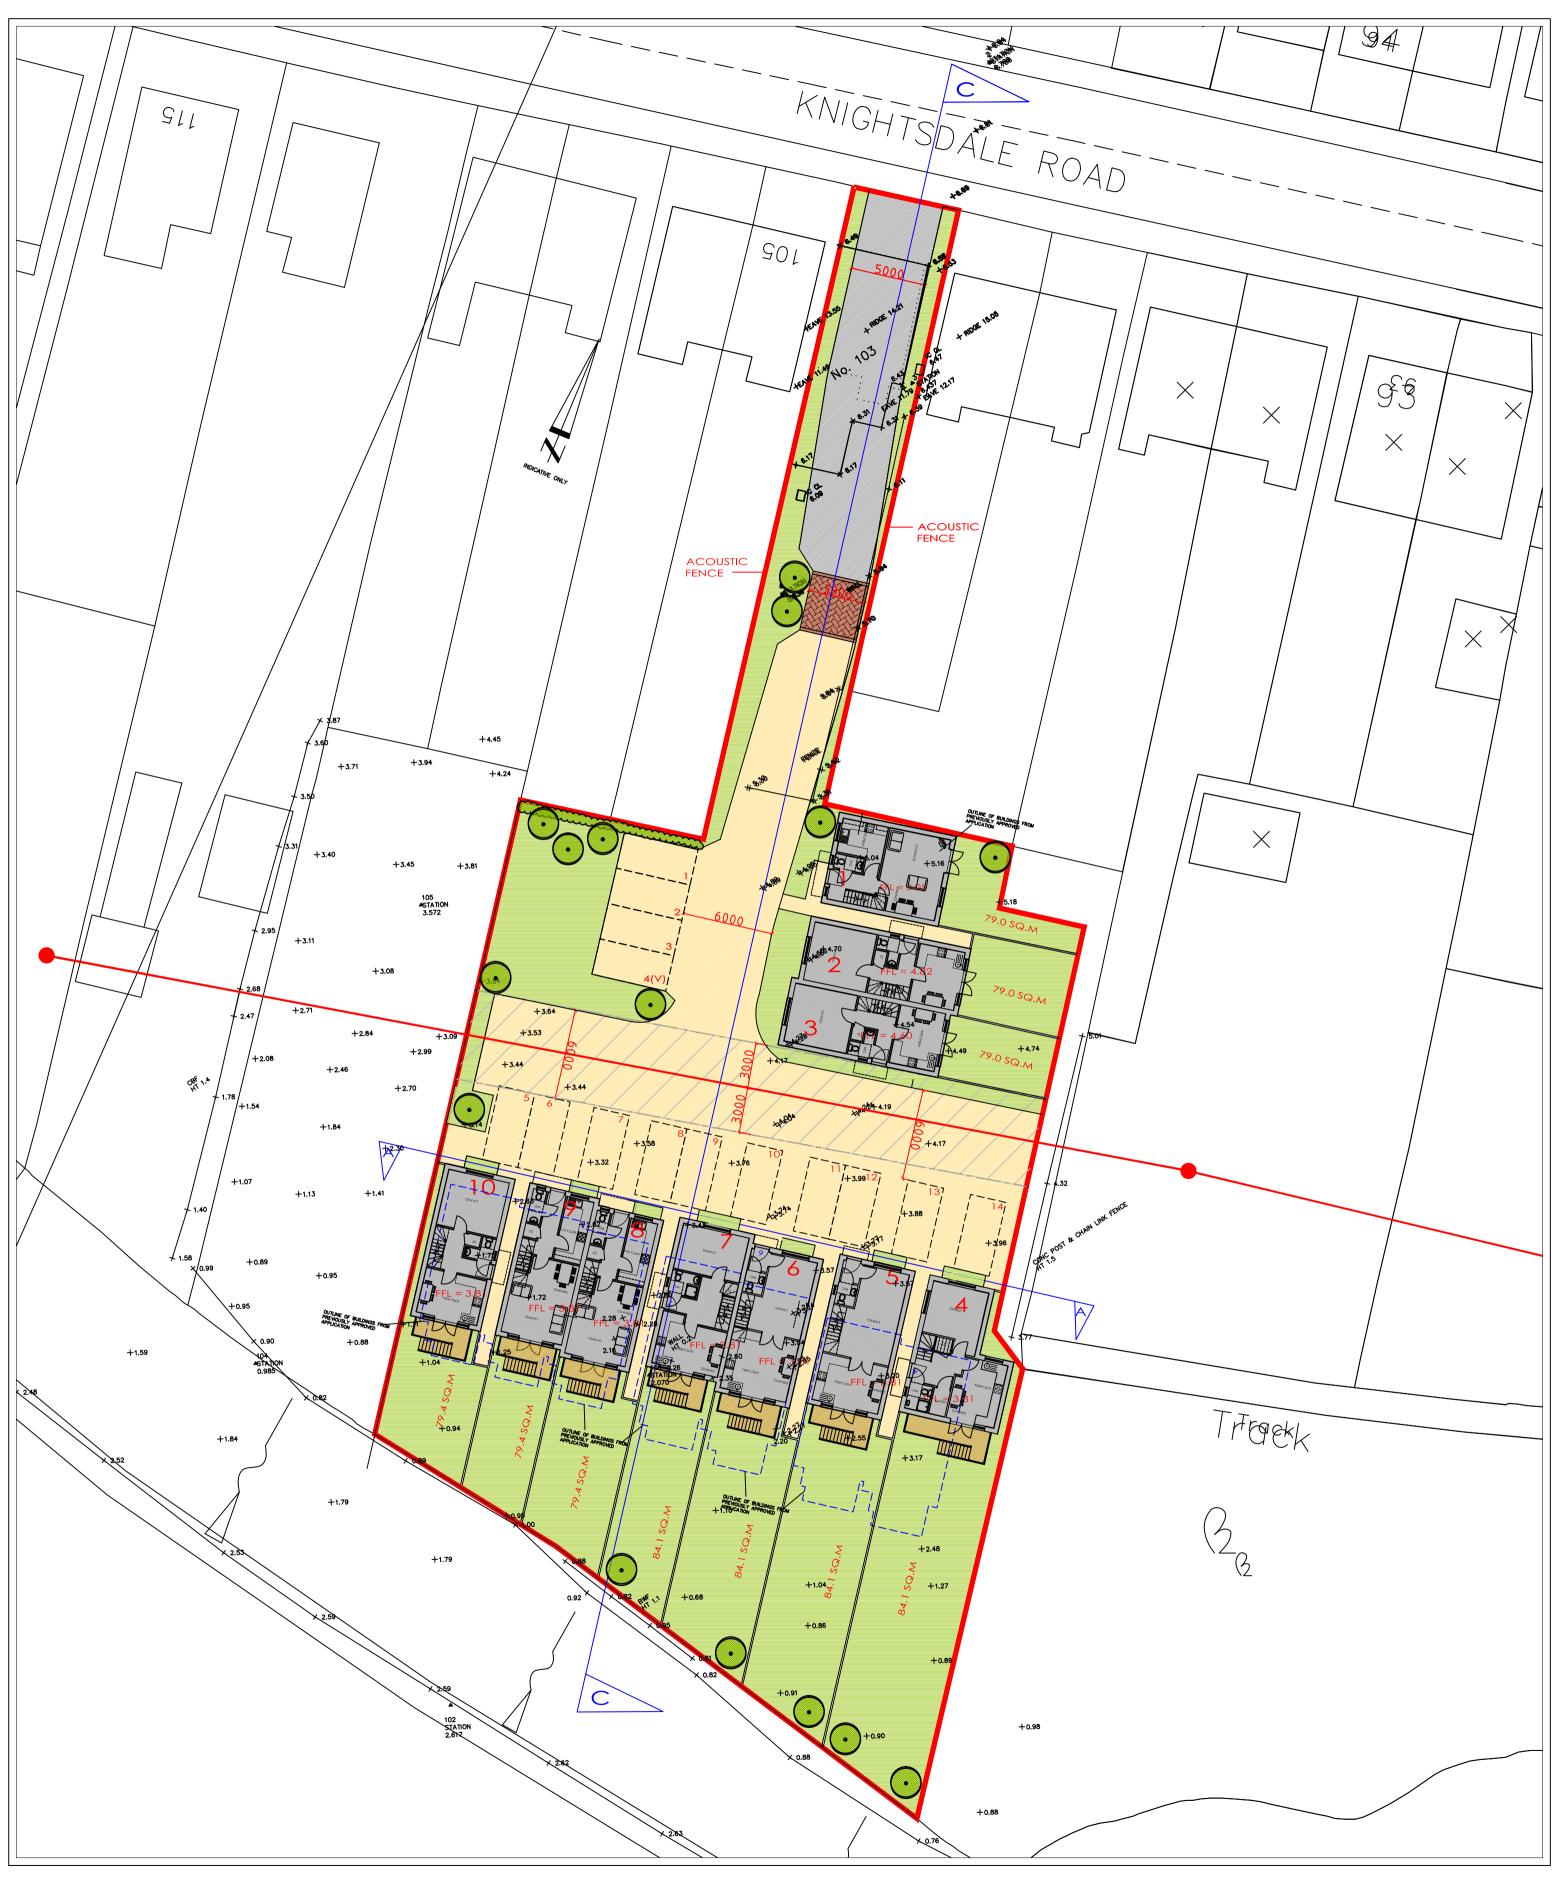

SITE PLAN
BASED ON O.S INFORMATION
SCALE 1:250
O.S LICENCE NUMBER 100007080

BLOCK PLAN
BASED ON O.S INFORMATION
SCALE 1:500
O.S LICENCE NUMBER 100007080

ALL DRAWINGS COMPLY WITH THE DCLG TECHNICAL HOUSING STANDARDS - NATIONALLY DESCRIBED SPACE STANDARD (PUBLISHED MARCH 2015)

## LEGEND

SITE BOUNDARY

PROPOSED PLANTING

SECTION LINE

OUTLINE OF UNITS FROM PREVIOUSLY APPROVED APPLICATION

## 10m @ 1:100

SITE AREA: 0.588 ACRES / 0.238 HECTARES 4 X 3 BEDROOM HOUSES & 6 X 2 BEDROOM HOUSES PARKING SPACES = 14 G AMENDMENTS TO SUIT COMMENTS F MINOR AMENDMENTS TO UNITS AND SEWER PIPELINE E AMENDMENT TO UNIT LOCATION ON 28/07/16 MH D MINOR AMENDMENTS 07/03/16 GR C FLOOR LEVELS ADDED 25/01/16 GR B MINOR AMENDMENT 02/09/15 GR A GROUND FLOOR PLANS SHOWN ON SITE PLAN 02/09/15 GR No. Revision. date by

PROPOSED DEVELOPMENT, R/O 97-107 KNIGHTSDALE ROAD, WEYMOUTH, DORSET, DT4 0HU.

HARLEQUIN HOMES (UK) LTD

## SITE, BLOCK & LOCATION PLANS

| drawn GR  |     |
|-----------|-----|
| A B C D E | F G |
|           |     |
|           |     |

Anders Roberts Cheer

**arc** 