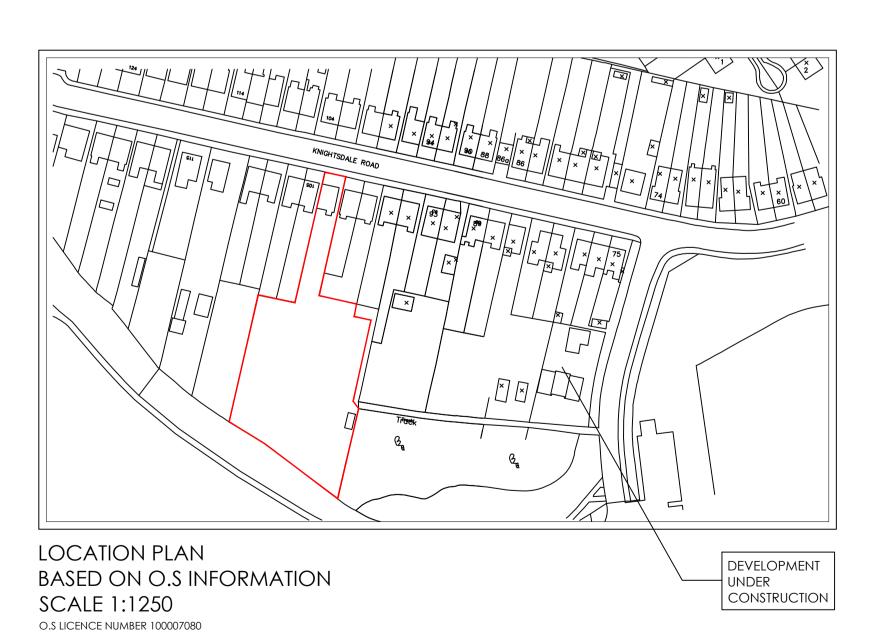

PROPOSED DEVELOPMENT, R/O 97-107 KNIGHTSDALE ROAD, WEYMOUTH, DORSET, DT4 0HU.

HARLEQUIN HOMES (UK) LTD

## SITE, BLOCK & LOCATION PLANS

| drawn GR  |     |
|-----------|-----|
| A B C D E | F G |
|           |     |
|           |     |

Anders Roberts Cheer

**arc** 