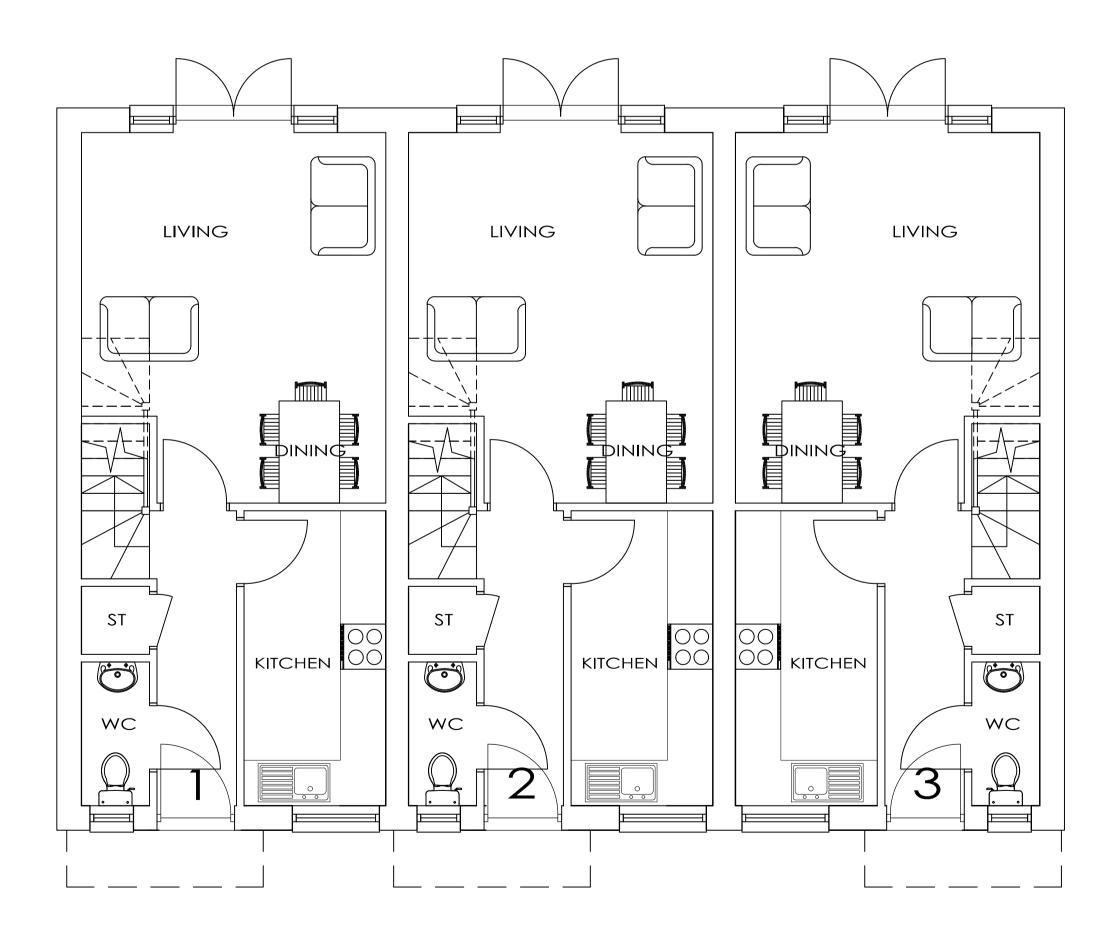

EAST ELEVATION SCALE 1:100

South elevation SCALE 1:100

GROUND FLOOR PLAN SCALE 1:50

WEST ELEVATION SCALE 1:100

NORTH ELEVATION SCALE 1:100

FIRST FLOOR PLAN SCALE 1:50

MINOR AMENDMENT

PROPOSED DEVELOPMENT,

R/O 97-107 KNIGHTSDALE ROAD,

UNIT 1, 2 & 3 FLOOR PLANS & ELEVATIONS

Anders Roberts Cheer Ltd

А

No. Revision.

WEYMOUTH,

scale AS SHOWN @ A1

8639 / 410

date MARCH 2017

DORSET, DT4 OHU.

WINDOWS : UPVC

ROOF : SLATE EFFECT TILES

3 X 2 BEDROOM HOUSE @: 71.7 SQM / 772 SQFT

checked