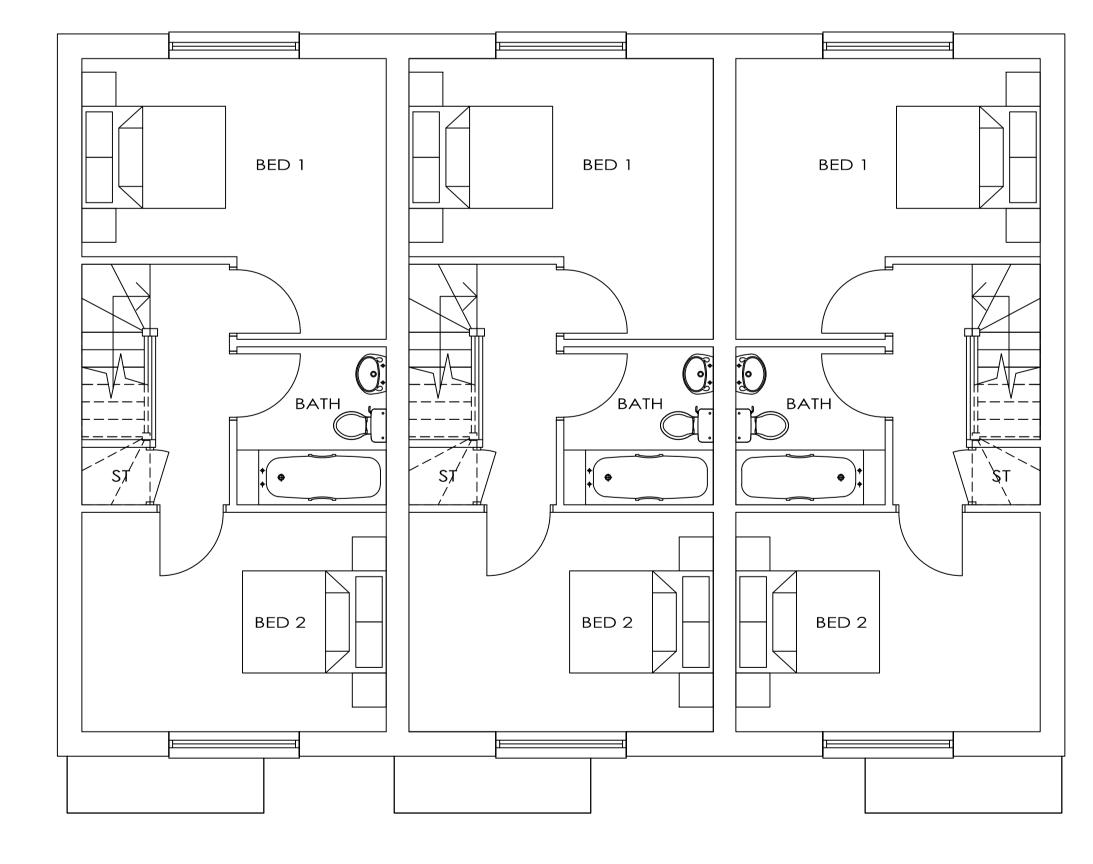

EAST ELEVATION SCALE 1:100

South elevation SCALE 1:100

GROUND FLOOR PLAN SCALE 1:50

WEST ELEVATION SCALE 1:100

NORTH ELEVATION SCALE 1:100

FIRST FLOOR PLAN SCALE 1:50

MINOR AMENDMENT

PROPOSED DEVELOPMENT,

R/O 97-107 KNIGHTSDALE ROAD,

UNIT 1, 2 & 3 FLOOR PLANS & ELEVATIONS

Anders Roberts Cheer Ltd

А

No. Revision.

WEYMOUTH,

scale AS SHOWN @ A1

8639 / 410

date MARCH 2017

DORSET, DT4 OHU.

WINDOWS : UPVC

ROOF : SLATE EFFECT TILES

3 X 2 BEDROOM HOUSE @: 71.7 SQM / 772 SQFT

checked