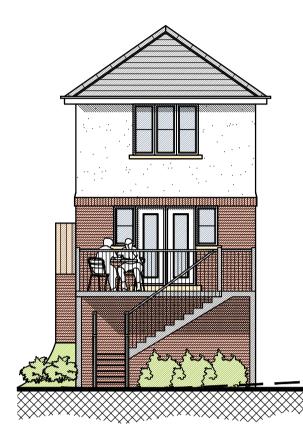

## LEGEND

EXISTING GROUND LEVEL

PROPOSED GROUND LEVEL

| MATERIAL SCHEDULE                |
|----------------------------------|
| WALLS : WHITE RENDER / RED BRICK |
| ROOF : SLATE EFFECT TILES        |
| WINDOWS : UPVC                   |