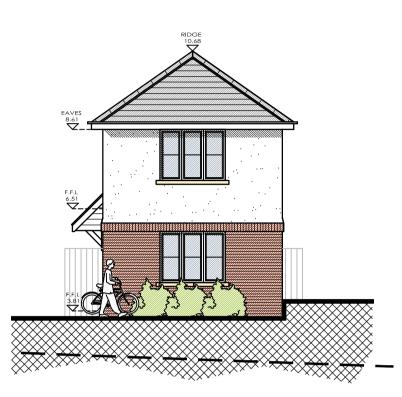

NORTH ELEVATION SCALE 1:100

GROUND FLOOR PLAN SCALE 1:50

10m @ 1:100

## LEGEND

EXISTING GROUND LEVEL

PROPOSED GROUND LEVEL

| MATERIAL SCHEDULE                |
|----------------------------------|
| WALLS : WHITE RENDER / RED BRICK |
| ROOF : SLATE EFFECT TILES        |
| WINDOWS : UPVC                   |