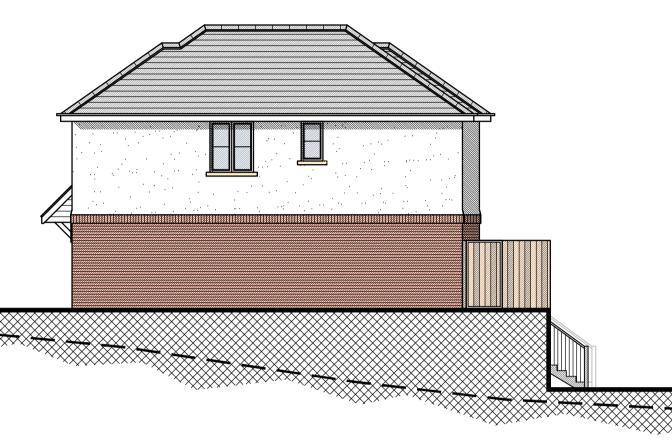

## LEGEND

EXISTING GROUND LEVEL

PROPOSED GROUND LEVEL

| MATERIAL SCHEDULE                |
|----------------------------------|
| WALLS : WHITE RENDER / RED BRICK |
| ROOF : SLATE EFFECT TILES        |
| WINDOWS : UPVC                   |