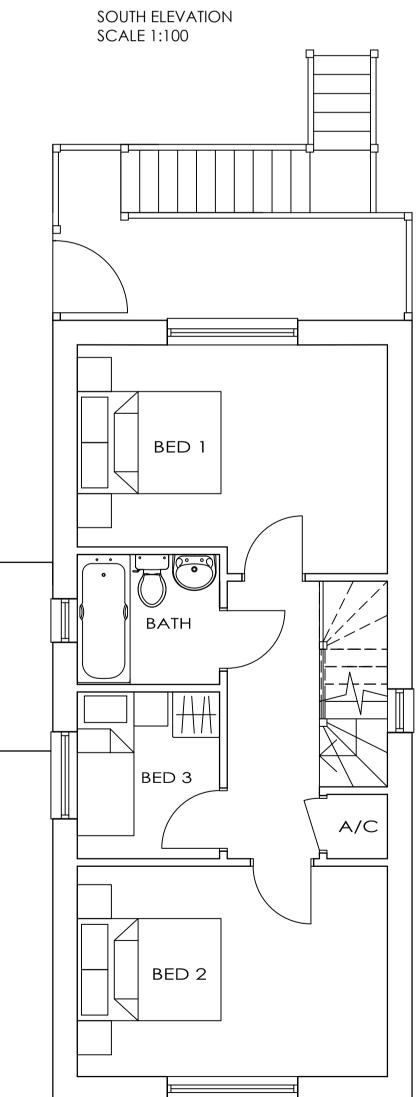

NORTH ELEVATION SCALE 1:100





GROUND FLOOR PLAN SCALE 1:50

10m @ 1:100













## NOTES

1 The contents of this drawing are copyright.

2 Do not scale. Figured dimensions only to be used.

3 Contractors must verify all dimensions and report any discrepancies before putting work in hand or making any shop drawings.

## LEGEND



EXISTING GROUND LEVEL

PROPOSED GROUND LEVEL

| MATERIAL SCHEDULE                |
|----------------------------------|
| WALLS : WHITE RENDER / RED BRICK |
| ROOF : SLATE EFFECT TILES        |
| WINDOWS : UPVC                   |

|                                       | 3 BEDROOM HOUSE @: 79.2 SQM / 852 SQFT |                      |    |  |
|---------------------------------------|----------------------------------------|----------------------|----|--|
| B<br>A                                | MINOR AMENDMENT<br>CLIENTS COMMENTS