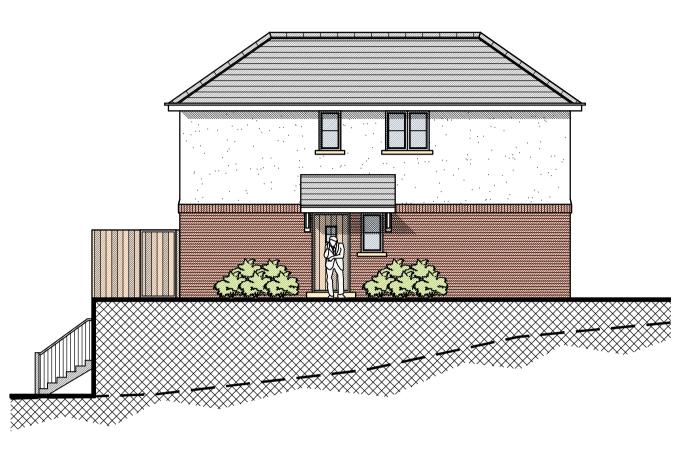

## LEGEND

EXISTING GROUND LEVEL

PROPOSED GROUND LEVEL

| MATERIAL SCHEDULE                |
|----------------------------------|
| WALLS : WHITE RENDER / RED BRICK |
| ROOF : SLATE EFFECT TILES        |
| WINDOWS : UPVC                   |