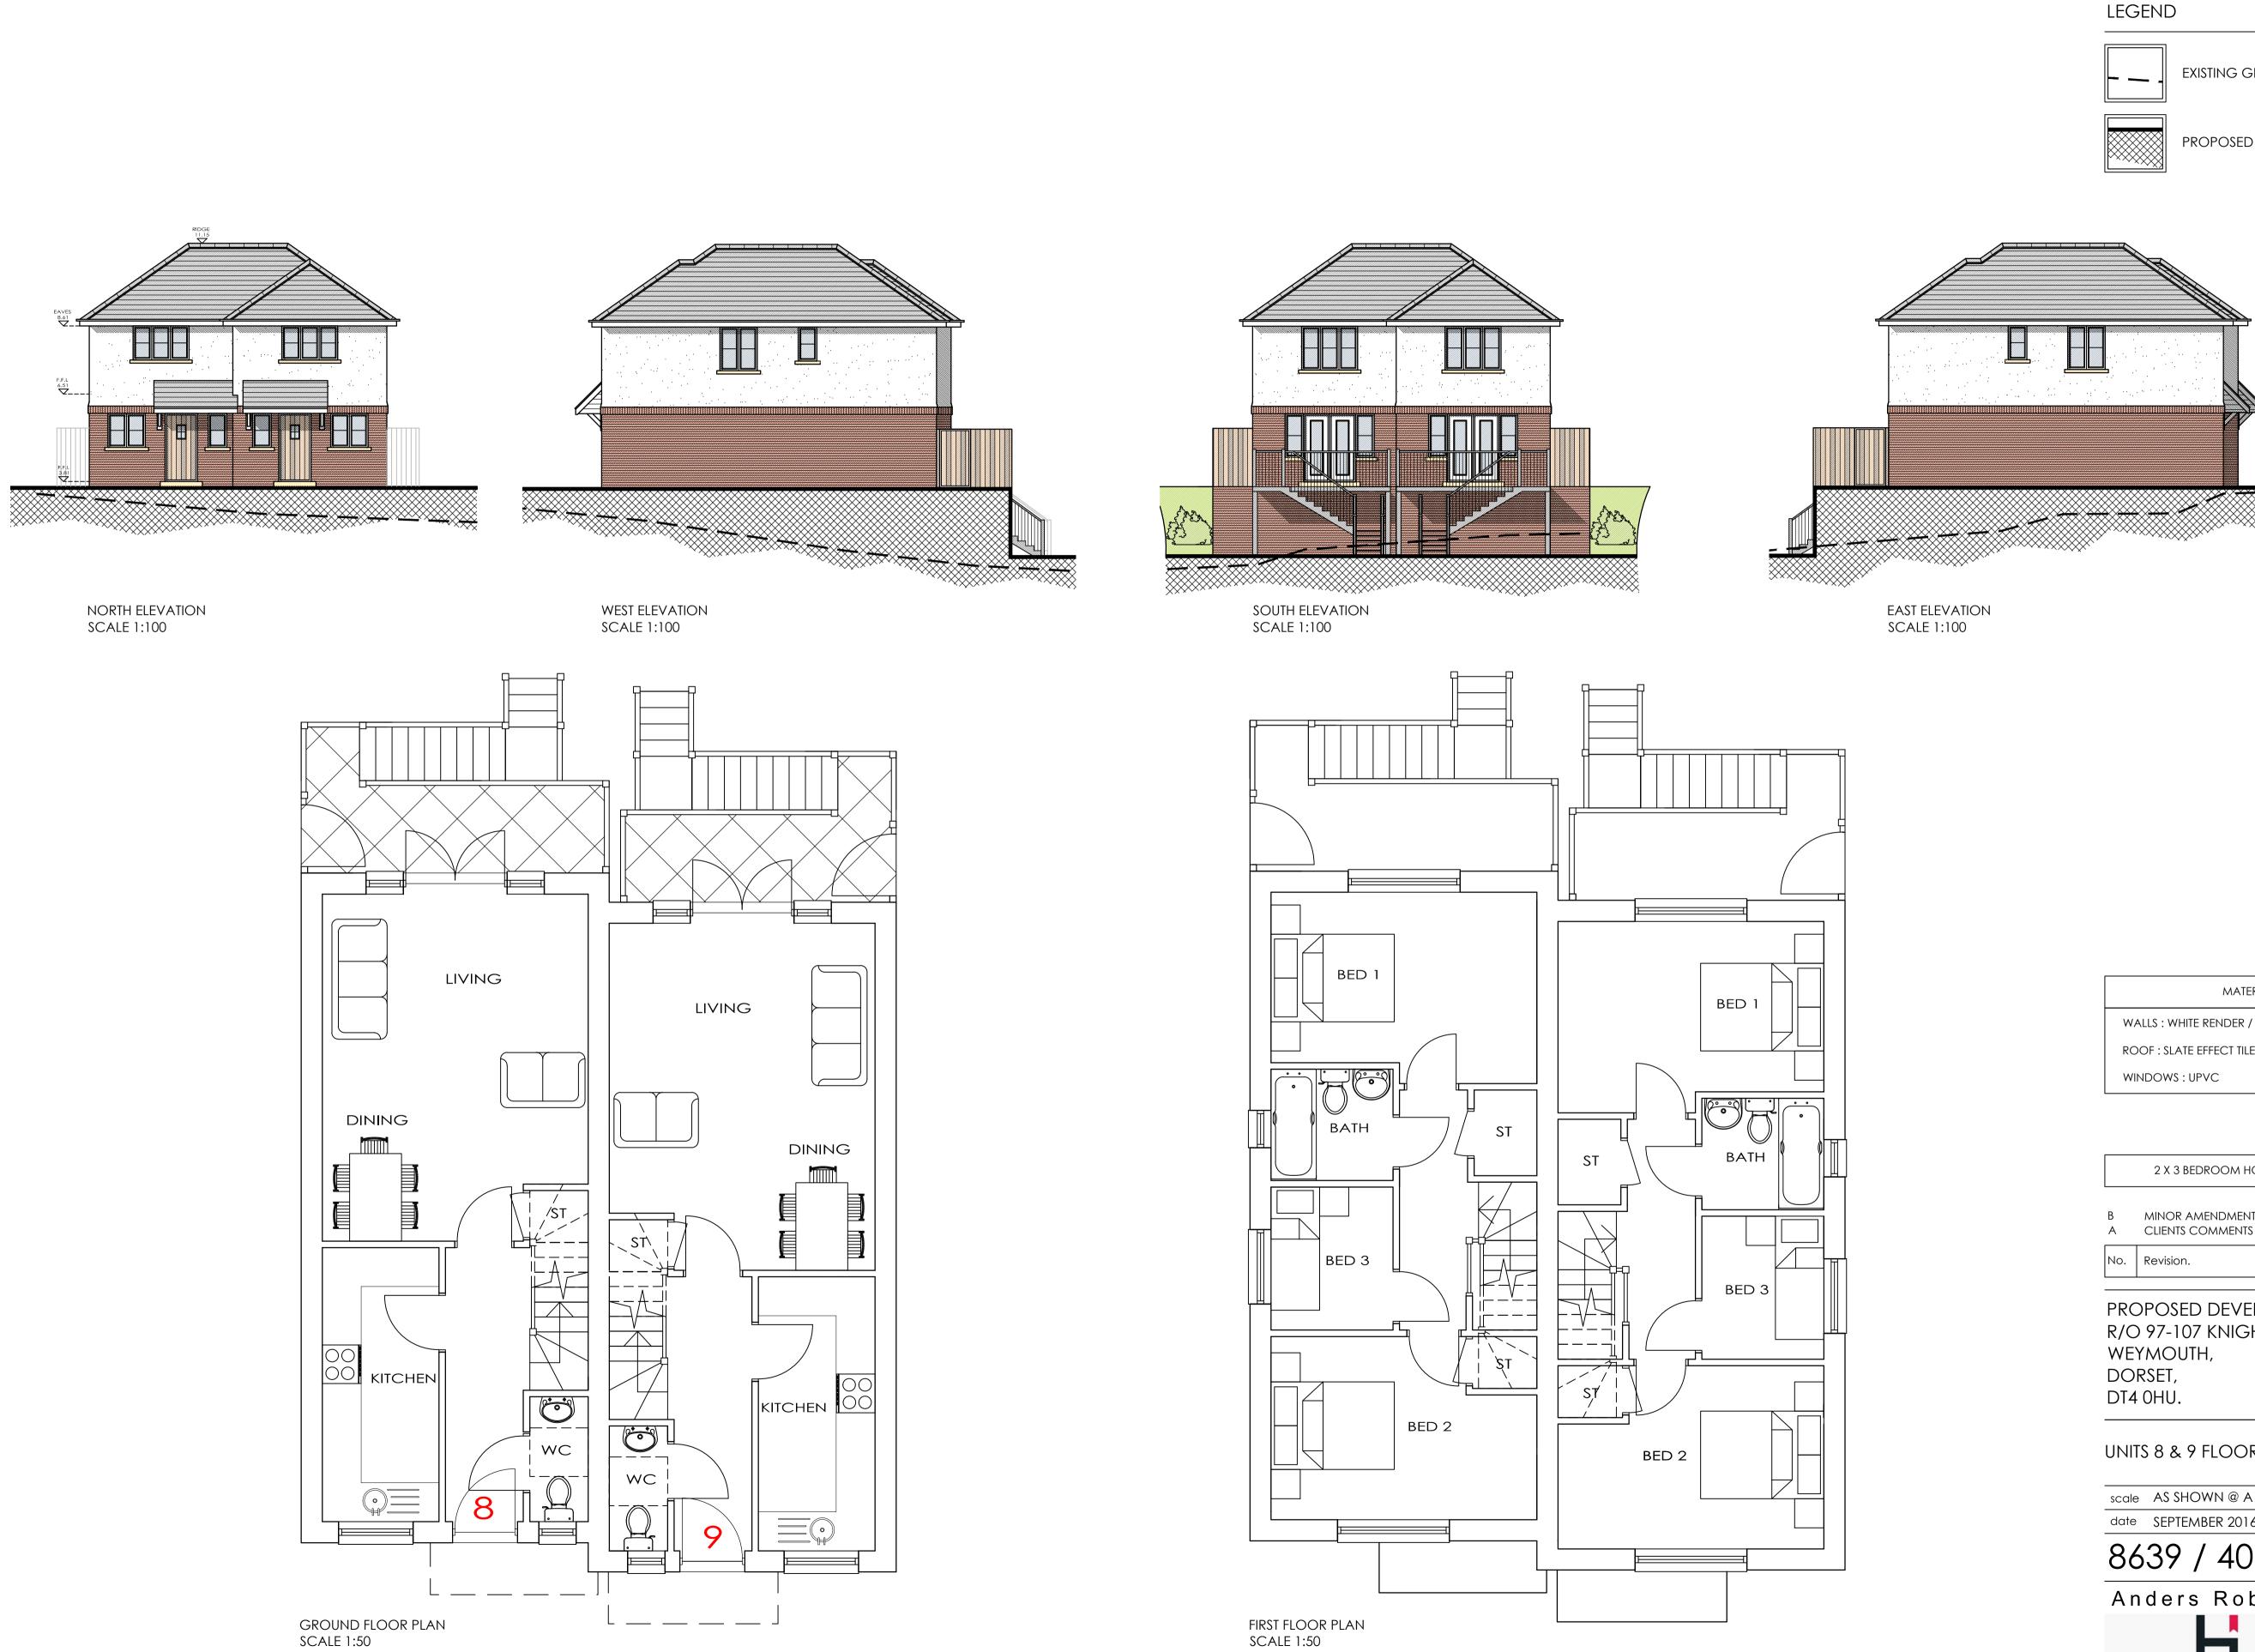

EXISTING GROUND LEVEL

PROPOSED GROUND LEVEL

MATERIAL SCHEDULE WALLS: WHITE RENDER / RED BRICK ROOF: SLATE EFFECT TILES

2 X 3 BEDROOM HOUSES @: 79.2 SQM / 852 SQFT

| B<br>A | MINOR AMENDMENT<br>CLIENTS COMMENTS | 22.11.17<br>28.09.16 | J |
|--------|-------------------------------------|----------------------|---|
| No.    | Revision.                           | date                 | b |

PROPOSED DEVELOPMENT, R/O 97-107 KNIGHTSDALE ROAD,

UNITS 8 & 9 FLOOR PLANS & ELEVATIONS

| scale AS SHOWN @ A1 | checked  |
|---------------------|----------|
| date SEPTEMBER 2016 | drawn JA |
| 8639 / 406          | A B      |
|                     |          |