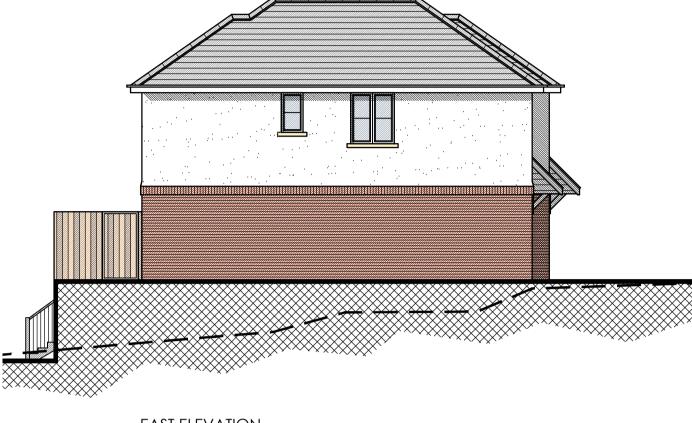

EXISTING GROUND LEVEL

PROPOSED GROUND LEVEL

MATERIAL SCHEDULE WALLS: WHITE RENDER / RED BRICK ROOF: SLATE EFFECT TILES

2 X 3 BEDROOM HOUSES @: 79.2 SQM / 852 SQFT

| B<br>A | MINOR AMENDMENT<br>CLIENTS COMMENTS | 22.11.17<br>28.09.16 | J |
|--------|-------------------------------------|----------------------|---|
| No.    | Revision.                           | date                 | b |

PROPOSED DEVELOPMENT, R/O 97-107 KNIGHTSDALE ROAD,

UNITS 8 & 9 FLOOR PLANS & ELEVATIONS

| scale AS SHOWN @ A1 | checked  |
|---------------------|----------|
| date SEPTEMBER 2016 | drawn JA |
| 8639 / 406          | A B      |
|                     |          |