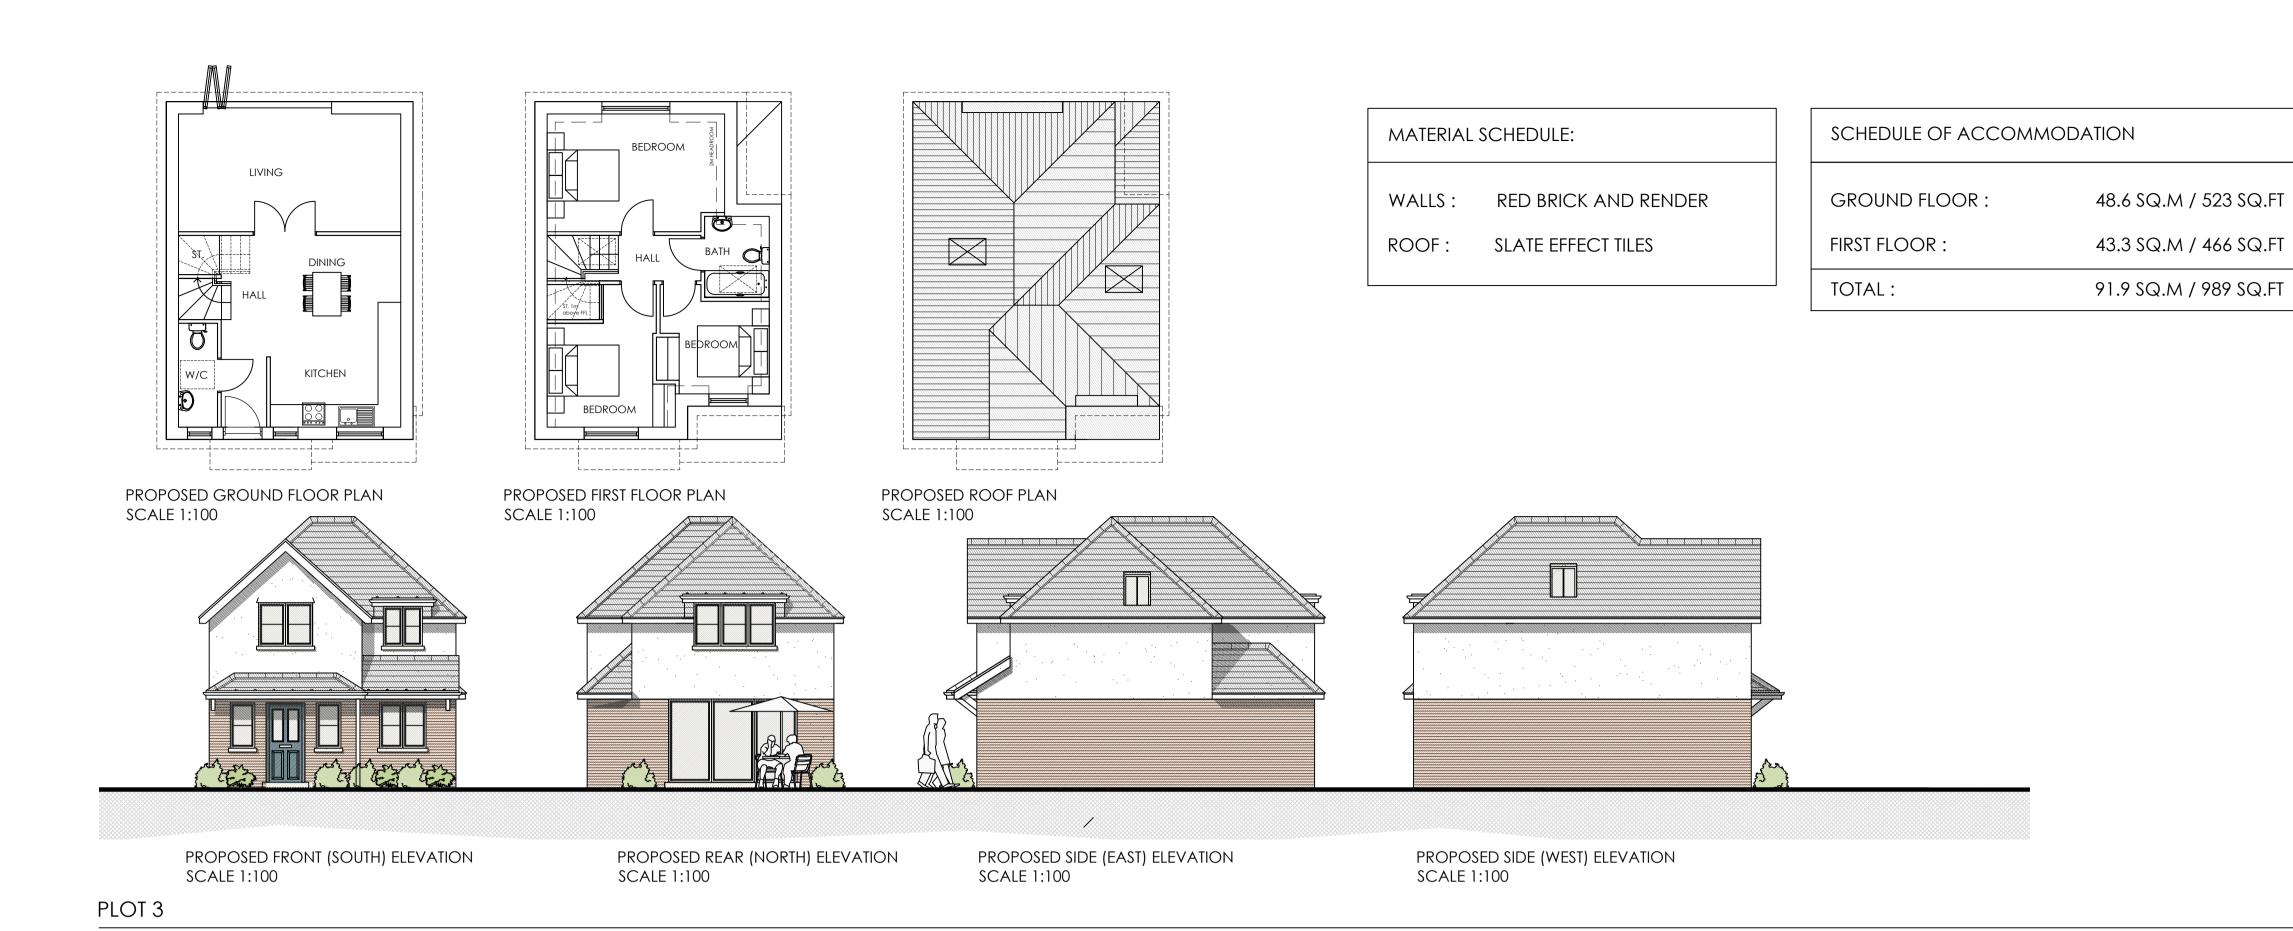

## PLOT 3, PLOT 4 - PROPOSED FLOOR PLANS & ELEVATIONS

| scale    | AS SHOWN @ A1  | cł | checked CS |    |   |    |   |   |  |
|----------|----------------|----|------------|----|---|----|---|---|--|
| date     | SEPTEMBER 2019 | dı | raw        | 'n |   | TC |   |   |  |
| <u> </u> | 0170700        |    | В          | С  | D | Е  | F | G |  |
| 91       | 72/202         | Н  |            |    |   |    |   |   |  |
| , ,      | , _,           |    |            |    |   |    |   |   |  |