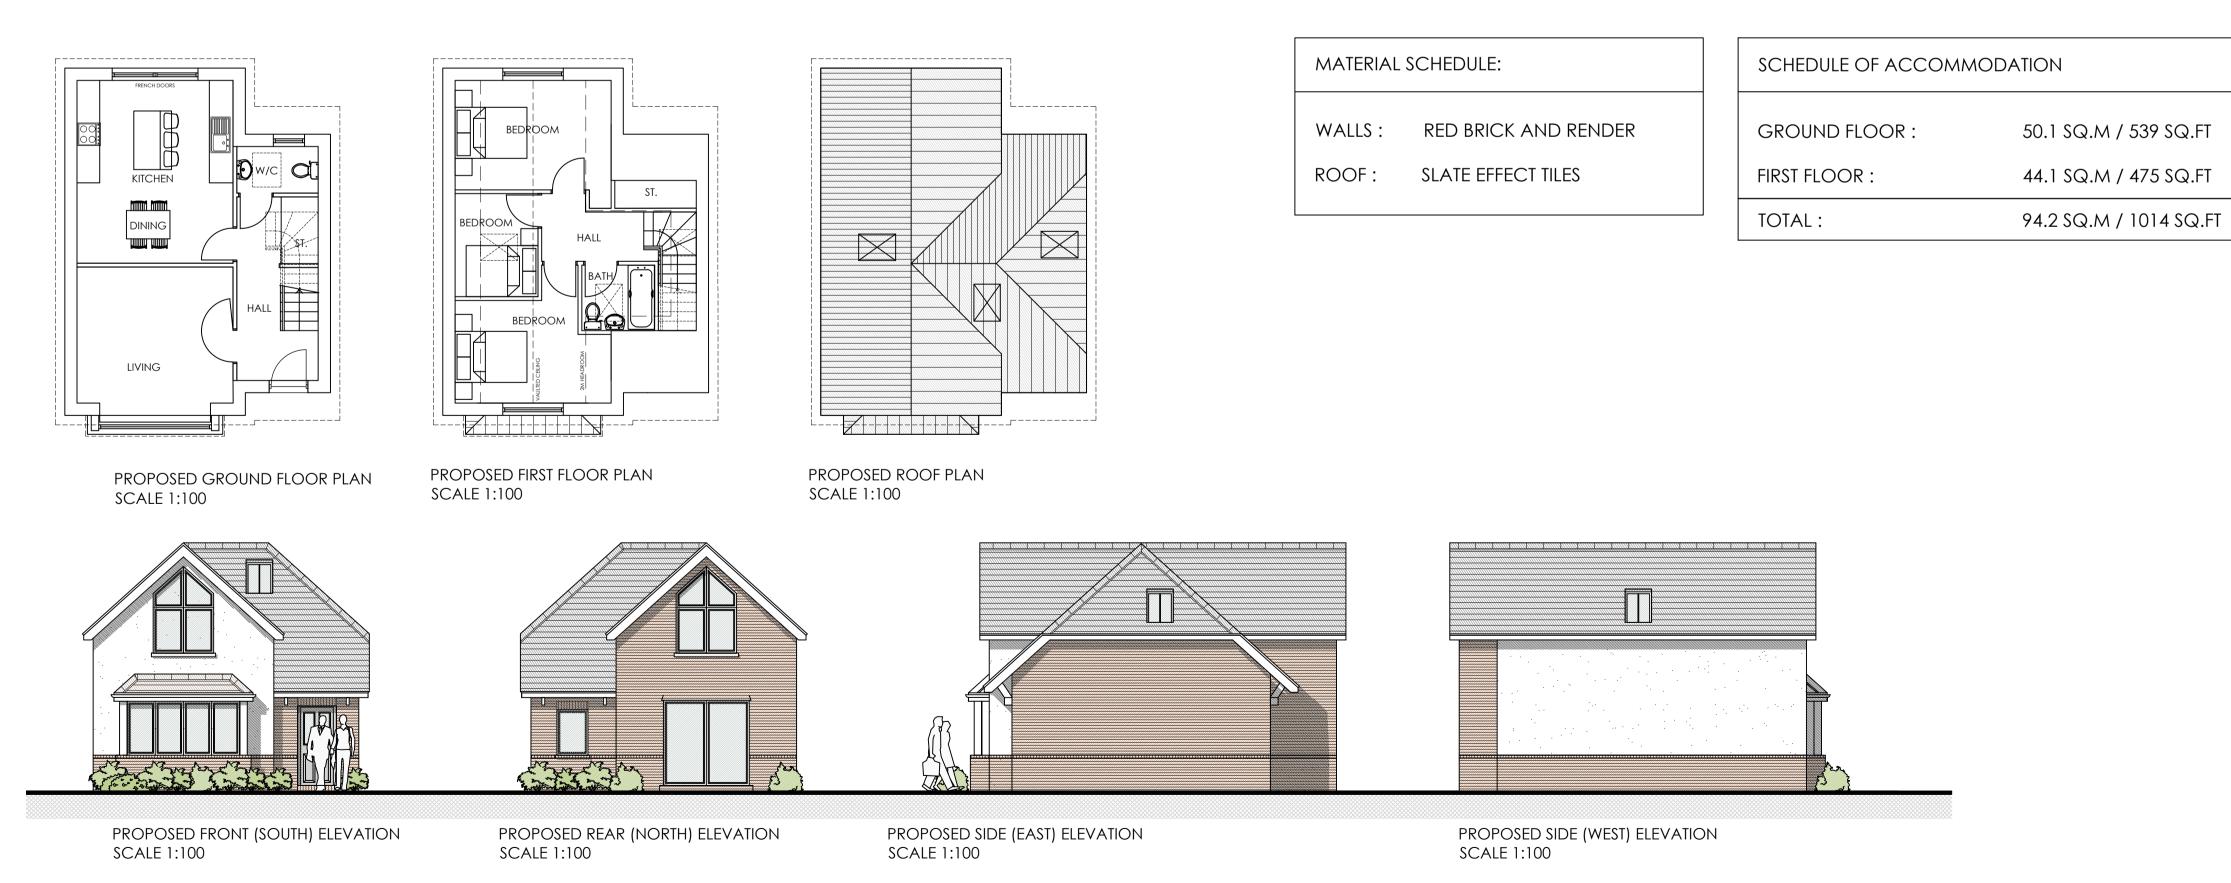

37 - 39 NORTHBROOK ROAD BROADSTONE BH18 8HF

50.1 SQ.M / 539 SQ.FT

44.1 SQ.M / 475 SQ.FT

## PLOT 3, PLOT 4 - PROPOSED FLOOR PLANS & ELEVATIONS

| scale    | AS SHOWN @ A1  | cł | checked CS |    |   |    |   |   |  |
|----------|----------------|----|------------|----|---|----|---|---|--|
| date     | SEPTEMBER 2019 | dı | raw        | 'n |   | TC |   |   |  |
| <u> </u> | 0170700        |    | В          | С  | D | Е  | F | G |  |
| 91       | 72/202         | Н  |            |    |   |    |   |   |  |
| , ,      | , _,           |    |            |    |   |    |   |   |  |