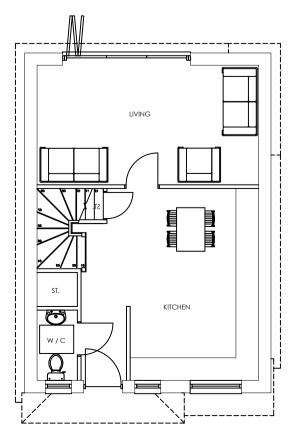

PROPOSED FRONT (WEST) ELEVATION SCALE 1:100

PROPOSED SIDE (SOUTH) ELEVATION SCALE 1:100

PROPOSED REAR (EAST) ELEVATION SCALE 1:100

PROPOSED SIDE (NORTH) ELEVATION SCALE 1:100

PROPOSED GROUND FLOOR PLAN SCALE 1:100

## PLOT 1

PROPOSED FRONT (WEST) ELEVATION SCALE 1:100

PROPOSED SIDE (SOUTH) ELEVATION SCALE 1:100

PROPOSED REAR (EAST) ELEVATION SCALE 1:100

PROPOSED SIDE (NORTH) ELEVATION SCALE 1:100

PROPOSED GROUND FLOOR PLAN SCALE 1:100

## SCHEDULE OF ACCOMMODATION FOR **PLOT 1**

GROUND FLOOR: 43.4 SQ.M / 467 SQ.FT
FIRST FLOOR: 43.4 SQ.M / 467 SQ.FT

TOTAL: 86.8 SQ.M / 934 SQ.FT