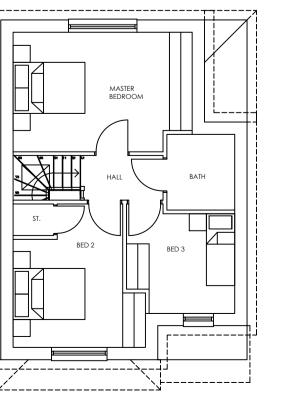

PROPOSED FIRST FLOOR PLAN SCALE 1:100

PROPOSED ROOF PLAN SCALE 1:100

## SCHEDULE OF ACCOMMODATION FOR **PLOT 1**

GROUND FLOOR: 43.4 SQ.M / 467 SQ.FT
FIRST FLOOR: 43.4 SQ.M / 467 SQ.FT

TOTAL: 86.8 SQ.M / 934 SQ.FT