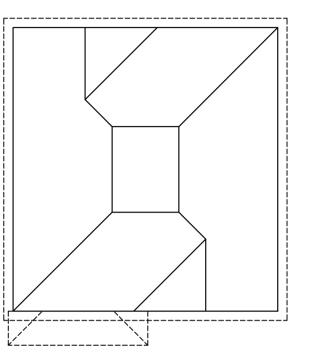

PROPOSED FRONT (WEST) ELEVATION SCALE 1:100



PROPOSED SIDE (SOUTH) ELEVATION SCALE 1:100



PROPOSED REAR (EAST) ELEVATION SCALE 1:100



PROPOSED SIDE (NORTH) ELEVATION SCALE 1:100



PROPOSED GROUND FLOOR PLAN SCALE 1:100



PROPOSED FIRST FLOOR PLAN SCALE 1:100



PROPOSED ROOF PLAN SCALE 1:100

## SCHEDULE OF ACCOMMODATION FOR **PLOT 1**

GROUND FLOOR: 43.4 SQ.M / 467 SQ.FT
FIRST FLOOR: 43.4 SQ.M / 467 SQ.FT

TOTAL: 86.8 SQ.M / 934 SQ.FT

## PLOT 1



PROPOSED FRONT (WEST) ELEVATION SCALE 1:100



PROPOSED SIDE (SOUTH) ELEVATION SCALE 1:100



PROPOSED REAR (EAST) ELEVATION SCALE 1:100



PROPOSED SIDE (NORTH) ELEVATION SCALE 1:100



PROPOSED GROUND FLOOR PLAN SCALE 1:100



PROPOSED FIRST FLOOR PLAN SCALE 1:100



PROPOSED ROOF PLAN SCALE 1:100

## SCHEDULE OF ACCOMMODATION FOR <u>PLOT 2</u> GROUND FLOOR: 48.8 SQ.M / 525 SQ.FT

FIRST FLOOR: 43.6 SQ.M / 469 SQ.FT

TOTAL: 92.4 SQ.M / 994 SQ.FT

Chapel Studios, 14 Purewell, Christchurch, Dorset, BH23 1EP

A PLANNING CONSULTANT CHANGE

STURMINSTER MARSHALL

20 & R/O 21 & 22 CHURCHILL CLOSE

PLOTS 1