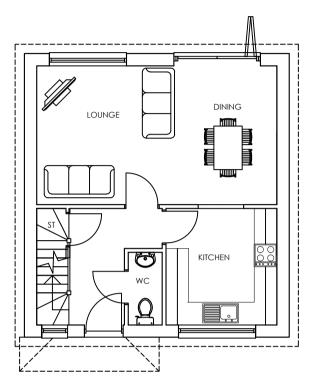

PROPOSED FRONT (WEST) ELEVATION SCALE 1:100

PROPOSED SIDE (SOUTH) ELEVATION SCALE 1:100

PROPOSED REAR (EAST) ELEVATION SCALE 1:100

PROPOSED SIDE (NORTH) ELEVATION SCALE 1:100

PROPOSED GROUND FLOOR PLAN SCALE 1:100

## PLOT 1

PROPOSED FRONT (WEST) ELEVATION SCALE 1:100

PROPOSED SIDE (SOUTH) ELEVATION SCALE 1:100

PROPOSED REAR (EAST) ELEVATION SCALE 1:100

PROPOSED SIDE (NORTH) ELEVATION SCALE 1:100

PROPOSED GROUND FLOOR PLAN SCALE 1:100

## SCHEDULE OF ACCOMMODATION FOR **PLOT 1**

GROUND FLOOR: 43.4 SQ.M / 467 SQ.FT
FIRST FLOOR: 43.4 SQ.M / 467 SQ.FT

TOTAL: 86.8 SQ.M / 934 SQ.FT