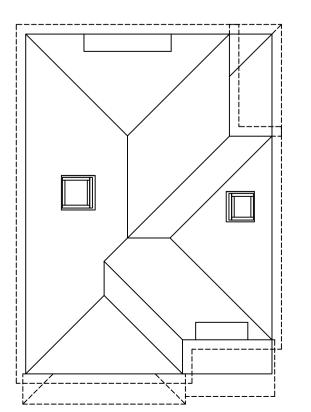

PROPOSED FRONT (WEST) ELEVATION SCALE 1:100



PROPOSED SIDE (SOUTH) ELEVATION SCALE 1:100



PROPOSED REAR (EAST) ELEVATION SCALE 1:100



PROPOSED SIDE (NORTH) ELEVATION SCALE 1:100



PROPOSED GROUND FLOOR PLAN SCALE 1:100



PROPOSED FIRST FLOOR PLAN SCALE 1:100



PROPOSED ROOF PLAN SCALE 1:100

## SCHEDULE OF ACCOMMODATION FOR **PLOT 1**

GROUND FLOOR: 43.4 SQ.M / 467 SQ.FT
FIRST FLOOR: 43.4 SQ.M / 467 SQ.FT

TOTAL: 86.8 SQ.M / 934 SQ.FT

## PLOT 1



PROPOSED FRONT (WEST) ELEVATION SCALE 1:100



PROPOSED SIDE (SOUTH) ELEVATION SCALE 1:100



PROPOSED REAR (EAST) ELEVATION SCALE 1:100



PROPOSED SIDE (NORTH) ELEVATION SCALE 1:100



PROPOSED GROUND FLOOR PLAN SCALE 1:100



PROPOSED FIRST FLOOR PLAN SCALE 1:100



PROPOSED ROOF PLAN SCALE 1:100

## SCHEDULE OF ACCOMMODATION FOR <u>PLOT 2</u> GROUND FLOOR: 48.8 SQ.M / 525 SQ.FT

FIRST FLOOR: 43.6 SQ.M / 469 SQ.FT

TOTAL: 92.4 SQ.M / 994 SQ.FT

Chapel Studios, 14 Purewell, Christchurch, Dorset, BH23 1EP

A PLANNING CONSULTANT CHANGE

STURMINSTER MARSHALL

20 & R/O 21 & 22 CHURCHILL CLOSE

PLOTS 1 AND 2 - PROPOSED PLANS

ARC Architecture Itd.

No. Revision.

BH21 4BQ

AND ELEVATIONS

scale AS SHOWN @ A1

date FEBRUARY 2020

9175 - 201

NOTES

LEGEND

1 The contents of this drawing are copyright.2 Scaled drawings for planning purposes only

4 All flat roofs to be fitted with a man safe system.

10m @ 1:100

MATERIAL SCHEDULE:

RED BRICK

SLATE EFFECT TILES

WALLS:

ROOF:

5 Please note a domestic sprinkler system maybe required

proximity to boundarie