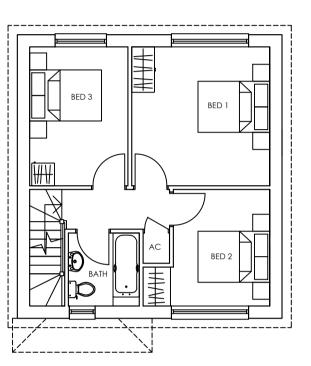

PROPOSED FRONT (WEST) ELEVATION SCALE 1:100



PROPOSED SIDE (SOUTH) ELEVATION SCALE 1:100



PROPOSED REAR (EAST) ELEVATION SCALE 1:100



PROPOSED SIDE (NORTH) ELEVATION SCALE 1:100



PROPOSED GROUND FLOOR PLAN SCALE 1:100



PROPOSED FIRST FLOOR PLAN SCALE 1:100



PROPOSED ROOF PLAN SCALE 1:100

## SCHEDULE OF ACCOMMODATION FOR **PLOT 1**

GROUND FLOOR: 43.4 SQ.M / 467 SQ.FT
FIRST FLOOR: 43.4 SQ.M / 467 SQ.FT

TOTAL: 86.8 SQ.M / 934 SQ.FT

## PLOT 1



PROPOSED FRONT (WEST) ELEVATION SCALE 1:100



PROPOSED SIDE (SOUTH) ELEVATION SCALE 1:100



PROPOSED REAR (EAST) ELEVATION SCALE 1:100



PROPOSED SIDE (NORTH) ELEVATION SCALE 1:100



PROPOSED GROUND FLOOR PLAN SCALE 1:100



PROPOSED FIRST FLOOR PLAN SCALE 1:100



PROPOSED ROOF PLAN SCALE 1:100

## SCHEDULE OF ACCOMMODATION FOR <u>PLOT 2</u> GROUND FLOOR: 48.8 SQ.M / 525 SQ.FT

FIRST FLOOR: 43.6 SQ.M / 469 SQ.FT

TOTAL: 92.4 SQ.M / 994 SQ.FT

Chapel Studios, 14 Purewell, Christchurch, Dorset, BH23 1EP

A PLANNING CONSULTANT CHANGE

STURMINSTER MARSHALL