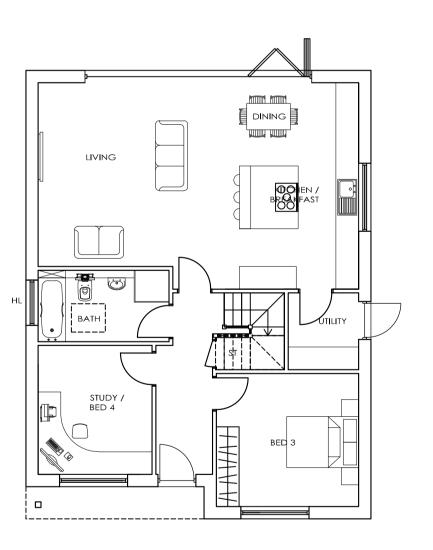

PROPOSED FRONT / EAST ELEVATION SCALE 1:100

PROPOSED SIDE / NORTH ELEVATION SCALE 1:100

PROPOSED REAR / WEST ELEVATION SCALE 1:100

PROPOSED SIDE / SOUTH ELEVATION SCALE 1:100

PROPOSED GROUND FLOOR PLAN SCALE 1:100

#### SCHEDULE OF ACCOMMODATION

1 X 3 BEDROOM CHALET BUNGALOW @ 147.1 SQM / 1582 SQFT

No. Revision. date by

PROPOSED DEVELOPMENT R/O 136 YORK RD BROADSTONE BH18 8EY