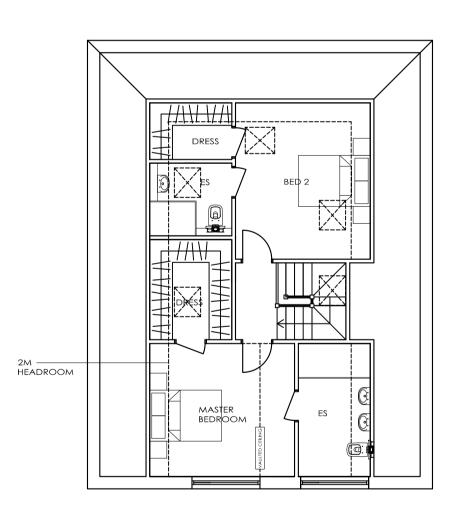

PROPOSED FRONT / EAST ELEVATION SCALE 1:100

PROPOSED SIDE / NORTH ELEVATION SCALE 1:100

PROPOSED REAR / WEST ELEVATION SCALE 1:100

PROPOSED SIDE / SOUTH ELEVATION SCALE 1:100

PROPOSED GROUND FLOOR PLAN SCALE 1:100

#### SCHEDULE OF ACCOMMODATION

1 X 3 BEDROOM CHALET BUNGALOW @ 147.1 SQM / 1582 SQFT

No. Revision. date by

PROPOSED DEVELOPMENT R/O 136 YORK RD BROADSTONE BH18 8EY