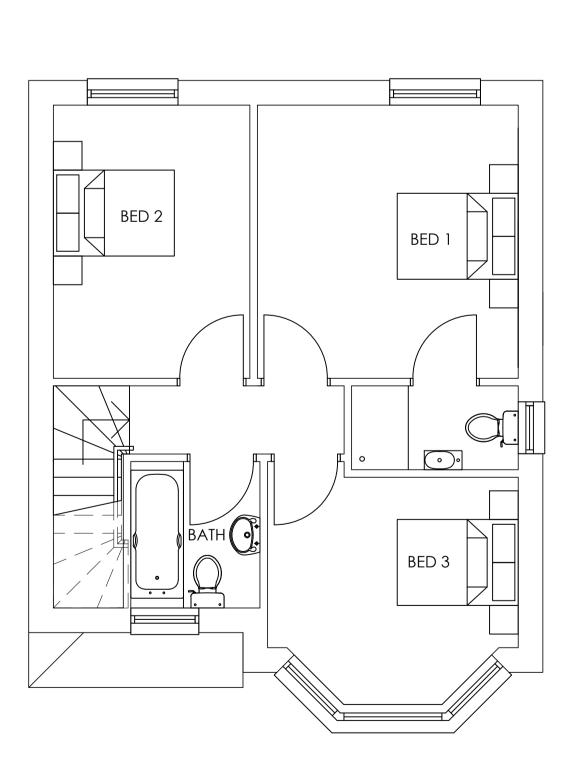

## PROPOSED FLOOR PLANS & ELEVATIONS

| scale | AS SHOWN @ A1 | checked // |    |    |   |    |  |  |
|-------|---------------|------------|----|----|---|----|--|--|
| date  | NOVEMBER 2019 | dı         | aw | 'n | I | EC |  |  |
| 92    | 61/101        | A.         |    |    |   |    |  |  |

| SCHEDULE |      |      |       |  |
|----------|------|------|-------|--|
| UNIT     | BEDS | SQ.M | SQ.FT |  |
| 1        | 3    | 88.4 | 951.5 |  |

| No. | Revision.         | date     | by  |
|-----|-------------------|----------|-----|
| Α.  | REDUCED FOOTPRINT | 05.11.19 | LEC |