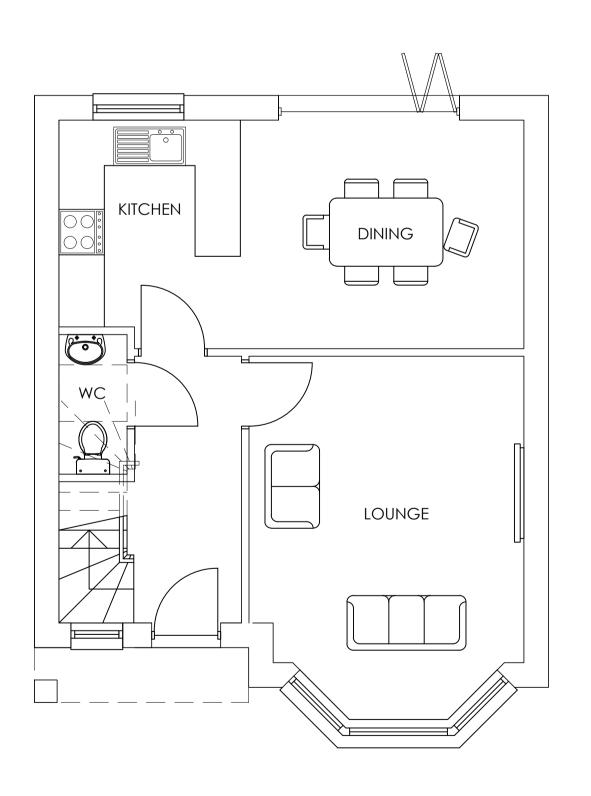

## PROPOSED FLOOR PLANS & ELEVATIONS

| scale | AS SHOWN @ A1 | checked // |    |    |   |    |  |  |
|-------|---------------|------------|----|----|---|----|--|--|
| date  | NOVEMBER 2019 | dı         | aw | 'n | I | EC |  |  |
| 92    | 61/101        | A.         |    |    |   |    |  |  |

| SCHEDULE |      |      |       |  |
|----------|------|------|-------|--|
| UNIT     | BEDS | SQ.M | SQ.FT |  |
| 1        | 3    | 88.4 | 951.5 |  |

| No. | Revision.         | date     | by  |
|-----|-------------------|----------|-----|
| Α.  | REDUCED FOOTPRINT | 05.11.19 | LEC |